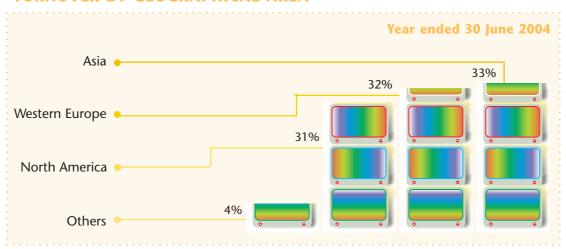

HK\$ million       | HK\$ million | HK\$ million   | HK\$ million | HK\$ million |
| Turnover                  | 4,191              | 3,701        | 4,633          | 6,945        | 8,695        |
| Net profit/(loss)         |                    |              |                |              |              |
| for the year              | 122                | 3            | (78)           | 110          | 148          |
| Earnings/(loss) per share |                    |              |                |              |              |
| Basic                     | HK19.3 cents       | HK0.41 cent  | (HK12.2 cents) | HK17.2 cents | HK23.2 cents |
| Diluted                   | HK19.2 cents       | N/A          | N/A            | HK16.9 cents | HK23.0 cents |

## **TURNOVER BY GEOGRAPHICAL AREA**