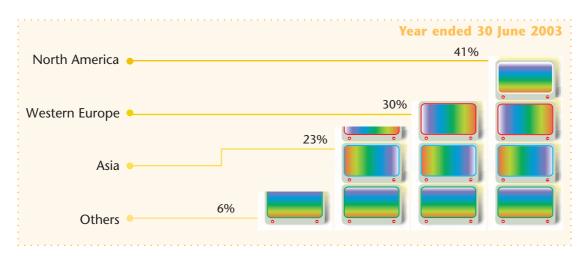

\$ million       | HK\$ million | HK\$ million   | HK\$ million | HK\$ million |
| Turnover                  | 4,191              | 3,701        | 4,633          | 6,945        | 8,695        |
| Net profit/(loss)         |                    |              |                |              |              |
| for the year              | 122                | 3            | (78)           | 110          | 148          |
| Earnings/(loss) per share |                    |              |                |              |              |
| Basic                     | HK19.3 cents       | HK0.41 cent  | (HK12.2 cents) | HK17.2 cents | HK23.2 cents |
| Diluted                   | HK19.2 cents       | N/A          | N/A            | HK16.9 cents | HK23.0 cents |

## **TURNOVER BY GEOGRAPHICAL AREA**