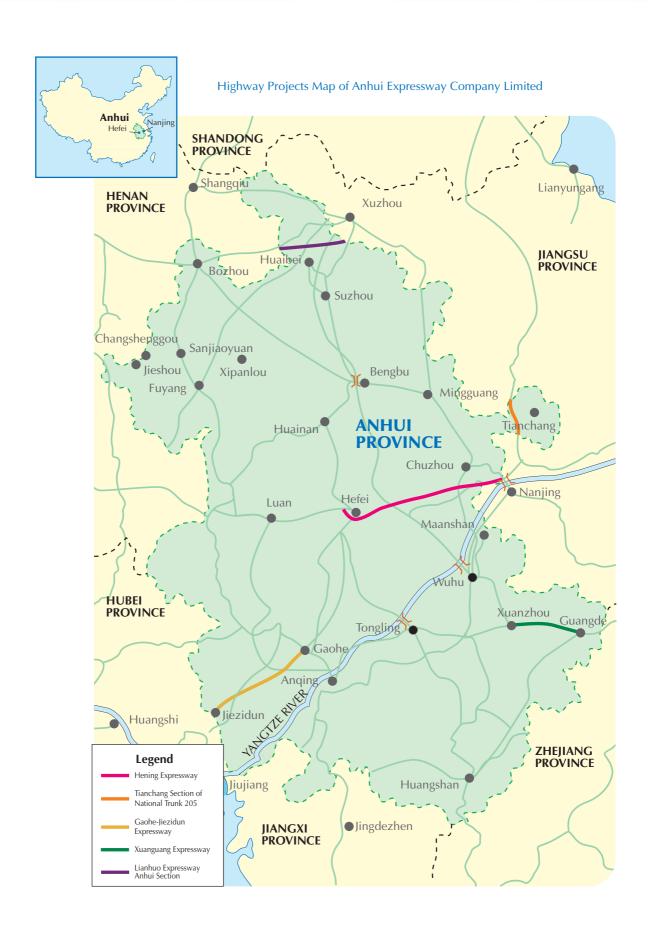

The core business of the Company is the investment, construction, operation and management of toll roads. The Company owns total or partial equities of Hening Expressway, New Tianchang Section of National Trunk 205, Gaojie Expressway, Xuanguang Expressway and Lianhuo Expressway Anhui Section, which are toll highways in Anhui Province.