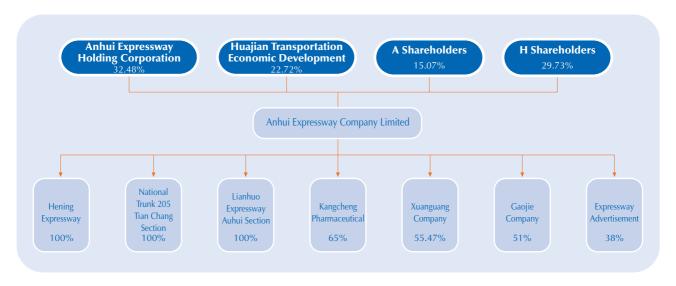

The core business of the Company is the investment, construction, operation and management of toll roads. The Company owns total or partial equities of Hening Expressway, New Tianchang Section of National Trunk 205, Gaojie Expressway, Xuanguang Expressway and Lianhuo Expressway Anhui Section, which are toll highways in Anhui Province.

The structure of the Company, subsidiaries and associated companies (the "Group"):

#### Notes:

"Gaojie Company" : Anhui Gaojie Expressway Company Limited

"Xuanguang Company" : Xuanguang Expressway Company Limited

"Kangcheng Pharmaceutical" : Anhui Kangcheng Pharmaceutical Company Limited

"Expressway Advertisement" : Anhui Expressway Advertisement Company Limited