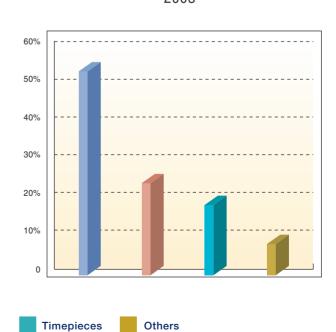

|  |
|-------------------------------------|----------|---------------------|---------|--|
| (Expressed in millions of Renminbi) | 2004     | 2003                | Change  |  |
| Total assets                        | 2,860.25 | 2,461.65            | 16.19%  |  |
| Total liabilities                   | 1,114.00 | 714.81              | 55.85%  |  |
| Minority interests                  | 589.24   | 549.96              | 7.14%   |  |
| Net assets                          | 1,157.01 | 1,196.88            | (3.33%) |  |

## Financial Highlights

#### **TURNOVER**

RMB'000

200,000

### 1,800,000 1,600,000 1,400,000 1,200,000 1,000,000 800,000 600,000 400,000

2002

2001

# PROFIT (LOSS) ATTRIBUTABLE TO SHAREHOLDERS

RMB'000



#### **TURNOVER BY BUSINESS SEGMENTS**

2003

2004

2004



2003