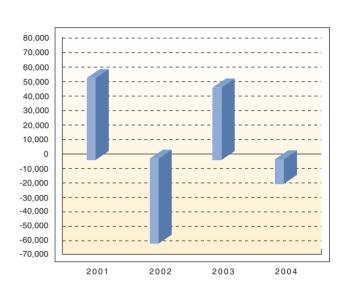

|          | As at 31st December |         |  |
|-------------------------------------|----------|---------------------|---------|--|
| (Expressed in millions of Renminbi) | 2004     | 2003                | Change  |  |
| Total assets                        | 2,860.25 | 2,461.65            | 16.19%  |  |
| Total liabilities                   | 1,114.00 | 714.81              | 55.85%  |  |
| Minority interests                  | 589.24   | 549.96              | 7.14%   |  |
| Net assets                          | 1,157.01 | 1,196.88            | (3.33%) |  |

## Financial Highlights

#### **TURNOVER**

RMB'000

200,000

### 1,800,000 1,600,000 1,400,000 1,200,000 1,000,000 800,000 600,000 400,000

2002

2001

# PROFIT (LOSS) ATTRIBUTABLE TO SHAREHOLDERS

RMB'000



#### **TURNOVER BY BUSINESS SEGMENTS**

2003

2004

2004



2003