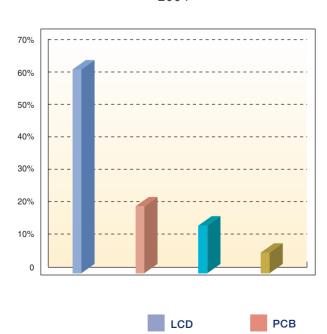

|         |  |
|-------------------------------------|----------|---------------------|---------|--|
| (Expressed in millions of Renminbi) | 2004     | 2003                | Change  |  |
| Total assets                        | 2,860.25 | 2,461.65            | 16.19%  |  |
| Total liabilities                   | 1,114.00 | 714.81              | 55.85%  |  |
| Minority interests                  | 589.24   | 549.96              | 7.14%   |  |
| Net assets                          | 1,157.01 | 1,196.88            | (3.33%) |  |

## Financial Highlights

#### **TURNOVER**

RMB'000

200,000

### 1,800,000 1,600,000 1,400,000 1,200,000 1,000,000 800,000 600,000 400,000

2002

2001

# PROFIT (LOSS) ATTRIBUTABLE TO SHAREHOLDERS

RMB'000



#### **TURNOVER BY BUSINESS SEGMENTS**

2003

2004

2004



2003