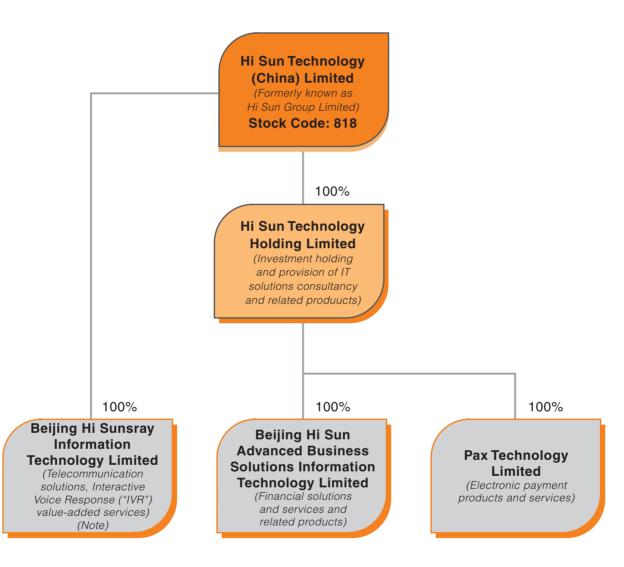

## SIMPLIFIED CORPORATE CHART

The following is a simplified corporate chart of the Group's principal operating subsidiaries up to the date of this report:

*Note:* On 9 November 2004, Turbo Speed Technology Limited ("Turbo Speed"), the investment holding company of Beijing Hi Sunsray Information Technology Limited and the wholly owned subsidiary of the Company, entered into the Subscription Agreement with independent third parties to the subscription of 6,837,608 Convertible Preference Shares of US\$0.1 each of Turbo Speed at a total subscription price of US\$4 million (approximately HK\$31.2 million) which represent approximately 19% of the existing total number of issued shares of Turbo Speed and approximately 16% of the total number of issued shares of Turbo Speed as enlarged by the Subscription.