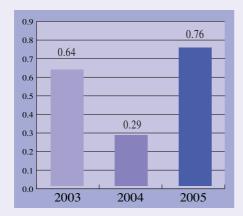

## Solvency Ratio (Note) as at 31 March 2005

Note: Interest bearing borrowings to Shareholders' funds