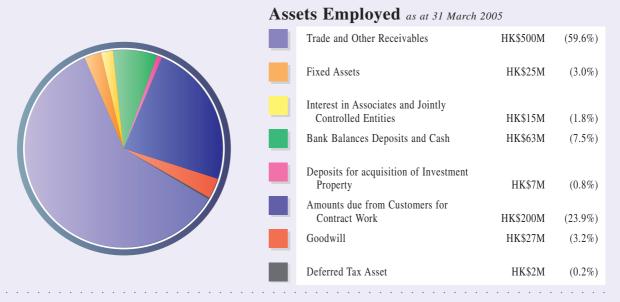

## Source of Funds as at 31 March 2005

| Trade and Other Payables                                                                    | HK\$501M | (59.7%) |
|---------------------------------------------------------------------------------------------|----------|---------|
| Shareholders' Funds                                                                         | HK\$185M | (22.1%) |
| Bank Borrowings                                                                             | HK\$136M | (16.2%) |
| Other Borrowings                                                                            | HK\$5M   | (0.6%)  |
| Amounts due to customers for contract<br>work and a minority<br>shareholder of a subsidiary | HK\$10M  | (1.2%)  |
| Tax Payable                                                                                 | HK\$2M   | (0.2%)  |