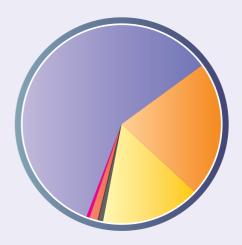

## Source of Funds as at 31 March 2005

| Trade and Other Payables                                                                    | HK\$501M | (59.7%) |
|---------------------------------------------------------------------------------------------|----------|---------|
| Shareholders' Funds                                                                         | HK\$185M | (22.1%) |
| Bank Borrowings                                                                             | HK\$136M | (16.2%) |
| Other Borrowings                                                                            | HK\$5M   | (0.6%)  |
| Amounts due to customers for contract<br>work and a minority<br>shareholder of a subsidiary | HK\$10M  | (1.2%)  |
| Tax Payable                                                                                 | HK\$2M   | (0.2%)  |