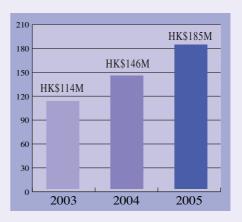

---------------------------------------|----------|---------|
| Shareholders' Funds                                                                         | HK\$185M | (22.1%) |
| Bank Borrowings                                                                             | HK\$136M | (16.2%) |
| Other Borrowings                                                                            | HK\$5M   | (0.6%)  |
| Amounts due to customers for contract<br>work and a minority<br>shareholder of a subsidiary | HK\$10M  | (1.2%)  |
| Tax Payable                                                                                 | HK\$2M   | (0.2%)  |



## Solvency Ratio (Note) as at 31 March 2005



Note: Interest bearing borrowings to Shareholders' funds

## Shareholders' Funds as at 31 March 2005