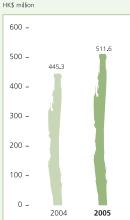

#### For the six months ended 30 June

(unaudited)

22.9%

|                                       | 2005<br>HK\$'000 | 2004<br>HK\$'000 | Changes          |
|---------------------------------------|------------------|------------------|------------------|
|                                       |                  |                  |                  |
| Turnover                              | 511,610          | 445,379          | +14.9%           |
| Gross Profit                          | 263,520          | 243,386          | +8.3%            |
| Profit attributable to equity holders |                  |                  |                  |
| of the Company                        | 116,936          | 101,218          | +15.5%           |
|                                       |                  | l                |                  |
|                                       |                  |                  | Changes in       |
|                                       | 2005             | 2004             | percentage point |
|                                       |                  |                  |                  |
| Gross margin                          | 51.5%            | 54.6%            | -3.1%            |

#### Turnover HK\$ million

Net profit margin