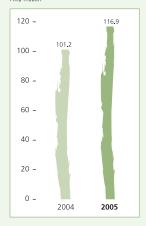

#### For the six months ended 30 June

(unaudited)

22.9%

|                                       | 2005<br>HK\$'000 | 2004<br>HK\$'000 | Changes          |
|---------------------------------------|------------------|------------------|------------------|
|                                       |                  |                  |                  |
| Turnover                              | 511,610          | 445,379          | +14.9%           |
| Gross Profit                          | 263,520          | 243,386          | +8.3%            |
| Profit attributable to equity holders |                  |                  |                  |
| of the Company                        | 116,936          | 101,218          | +15.5%           |
|                                       |                  | l                |                  |
|                                       |                  |                  | Changes in       |
|                                       | 2005             | 2004             | percentage point |
|                                       |                  |                  |                  |
| Gross margin                          | 51.5%            | 54.6%            | -3.1%            |

# Profit attributable to equity holders of the Company

+0.2%

22.7%