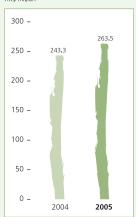

#### For the six months ended 30 June

(unaudited)

22.9%

|                                       | 2005<br>HK\$'000 | 2004<br>HK\$'000 | Changes          |
|---------------------------------------|------------------|------------------|------------------|
|                                       |                  |                  |                  |
| Turnover                              | 511,610          | 445,379          | +14.9%           |
| Gross Profit                          | 263,520          | 243,386          | +8.3%            |
| Profit attributable to equity holders |                  |                  |                  |
| of the Company                        | 116,936          | 101,218          | +15.5%           |
|                                       |                  | l                |                  |
|                                       |                  |                  | Changes in       |
|                                       | 2005             | 2004             | percentage point |
|                                       |                  |                  |                  |
| Gross margin                          | 51.5%            | 54.6%            | -3.1%            |

### Gross Profit HK\$ million