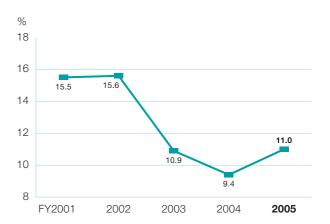

# **Financial Highlights**

| For the year ended 30 June                   | 2005   | 2004   | Change (%) |
|----------------------------------------------|--------|--------|------------|
| Financial Highlights (HK\$ million)          |        |        |            |
| Turnover                                     | 22,945 | 21,764 | +5.4       |
| Profit attributable to shareholders          | 10,371 | 6,923  | +49.8      |
| Gross rental income <sup>1</sup>             | 5,649  | 5,461  | +3.4       |
| Net rental income <sup>1</sup>               | 4,063  | 3,998  | +1.6       |
| Financial Ratios                             |        |        |            |
| Net debt to shareholders' funds (%)          | 11.0   | 9.4    | +1.62      |
| Interest cover (times)                       | 24.0   | 29.4   | -5.43      |
| Dividend payout (%)                          | 50.9   | 57.3   | -6.42      |
| Financial Information per Share (HK\$)       |        |        |            |
| Earnings                                     | 4.32   | 2.88   | +50.0      |
| Dividends                                    | 2.20   | 1.65   | +33.3      |
| - Interim dividend                           | 0.70   | 0.60   | +16.7      |
| - Final dividend                             | 1.50   | 1.05   | +42.9      |
| Shareholders' funds                          | 62.54  | 56.33  | +11.0      |
| Land Bank in Hong Kong (million square feet) |        |        |            |
| Development land bank <sup>4</sup>           | 19.9   | 22.3   | -10.8      |
| Completed investment properties              | 22.0   | 20.5   | +7.3       |
| Total                                        | 41.9   | 42.8   | -2.1       |

#### **Net Debt to Shareholders' Funds Ratio**