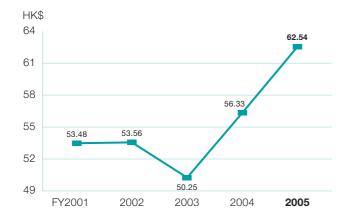

# **Financial Highlights**

| For the year ended 30 June                   | 2005   | 2004   | Change (%) |
|----------------------------------------------|--------|--------|------------|
| Financial Highlights (HK\$ million)          |        |        |            |
| Turnover                                     | 22,945 | 21,764 | +5.4       |
| Profit attributable to shareholders          | 10,371 | 6,923  | +49.8      |
| Gross rental income <sup>1</sup>             | 5,649  | 5,461  | +3.4       |
| Net rental income <sup>1</sup>               | 4,063  | 3,998  | +1.6       |
| Financial Ratios                             |        |        |            |
| Net debt to shareholders' funds (%)          | 11.0   | 9.4    | +1.62      |
| Interest cover (times)                       | 24.0   | 29.4   | -5.43      |
| Dividend payout (%)                          | 50.9   | 57.3   | -6.42      |
| Financial Information per Share (HK\$)       |        |        |            |
| Earnings                                     | 4.32   | 2.88   | +50.0      |
| Dividends                                    | 2.20   | 1.65   | +33.3      |
| - Interim dividend                           | 0.70   | 0.60   | +16.7      |
| - Final dividend                             | 1.50   | 1.05   | +42.9      |
| Shareholders' funds                          | 62.54  | 56.33  | +11.0      |
| Land Bank in Hong Kong (million square feet) |        |        |            |
| Development land bank <sup>4</sup>           | 19.9   | 22.3   | -10.8      |
| Completed investment properties              | 22.0   | 20.5   | +7.3       |
| Total                                        | 41.9   | 42.8   | -2.1       |

### Shareholders' Funds per Share