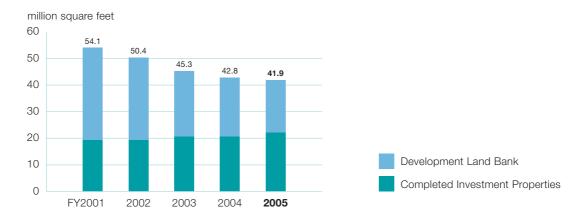

# **Financial Highlights**

| For the year ended 30 June                   | 2005   | 2004   | Change (%) |
|----------------------------------------------|--------|--------|------------|
| Financial Highlights (HK\$ million)          |        |        |            |
| Turnover                                     | 22,945 | 21,764 | +5.4       |
| Profit attributable to shareholders          | 10,371 | 6,923  | +49.8      |
| Gross rental income <sup>1</sup>             | 5,649  | 5,461  | +3.4       |
| Net rental income <sup>1</sup>               | 4,063  | 3,998  | +1.6       |
| Financial Ratios                             |        |        |            |
| Net debt to shareholders' funds (%)          | 11.0   | 9.4    | +1.62      |
| Interest cover (times)                       | 24.0   | 29.4   | -5.43      |
| Dividend payout (%)                          | 50.9   | 57.3   | -6.42      |
| Financial Information per Share (HK\$)       |        |        |            |
| Earnings                                     | 4.32   | 2.88   | +50.0      |
| Dividends                                    | 2.20   | 1.65   | +33.3      |
| - Interim dividend                           | 0.70   | 0.60   | +16.7      |
| - Final dividend                             | 1.50   | 1.05   | +42.9      |
| Shareholders' funds                          | 62.54  | 56.33  | +11.0      |
| Land Bank in Hong Kong (million square feet) |        |        |            |
| Development land bank <sup>4</sup>           | 19.9   | 22.3   | -10.8      |
| Completed investment properties              | 22.0   | 20.5   | +7.3       |
| Total                                        | 41.9   | 42.8   | -2.1       |

### Land Bank in Hong Kong