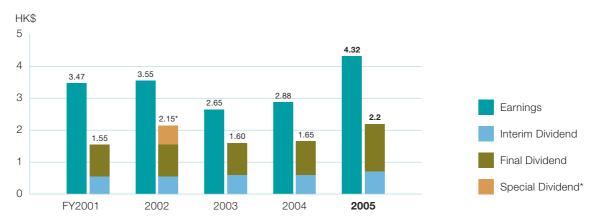

# **Financial Highlights**

| For the year ended 30 June                   | 2005   | 2004   | Change (%) |
|----------------------------------------------|--------|--------|------------|
| Financial Highlights (HK\$ million)          |        |        |            |
| Turnover                                     | 22,945 | 21,764 | +5.4       |
| Profit attributable to shareholders          | 10,371 | 6,923  | +49.8      |
| Gross rental income <sup>1</sup>             | 5,649  | 5,461  | +3.4       |
| Net rental income <sup>1</sup>               | 4,063  | 3,998  | +1.6       |
| Financial Ratios                             |        |        |            |
| Net debt to shareholders' funds (%)          | 11.0   | 9.4    | +1.62      |
| Interest cover (times)                       | 24.0   | 29.4   | -5.43      |
| Dividend payout (%)                          | 50.9   | 57.3   | -6.42      |
| Financial Information per Share (HK\$)       |        |        |            |
| Earnings                                     | 4.32   | 2.88   | +50.0      |
| Dividends                                    | 2.20   | 1.65   | +33.3      |
| - Interim dividend                           | 0.70   | 0.60   | +16.7      |
| - Final dividend                             | 1.50   | 1.05   | +42.9      |
| Shareholders' funds                          | 62.54  | 56.33  | +11.0      |
| Land Bank in Hong Kong (million square feet) |        |        |            |
| Development land bank <sup>4</sup>           | 19.9   | 22.3   | -10.8      |
| Completed investment properties              | 22.0   | 20.5   | +7.3       |
| Total                                        | 41.9   | 42.8   | -2.1       |

## **Earnings and Dividends per Share**

<sup>\*</sup> Including special cash dividend of HK\$0.60 per share for the Group's 30th anniversary