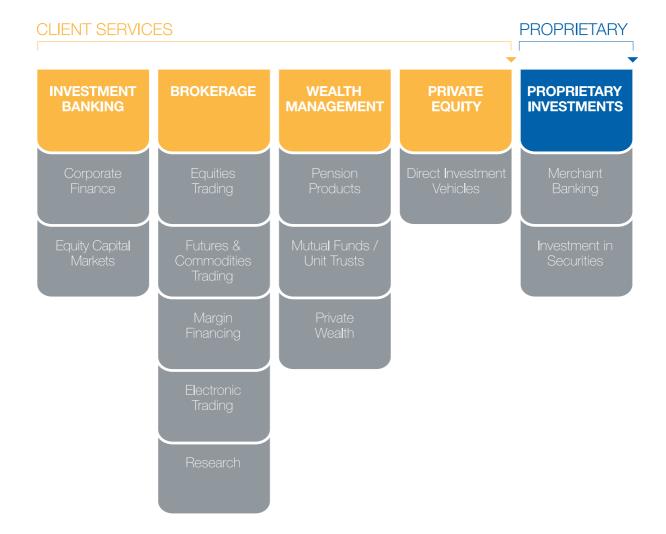

ingsway's foundation has been firmly established with the 5-pillar growth platform. From this well laid foundation we continue to grow and build, successfully delivering a wide spectrum of integrated financial services for our clients, both local and international.

## FIVE PILLAR GROWTH PLATFORM

Leading the way in Hong Kong and in China, Kingsway has offices and affiliated companies in Hong Kong, Beijing, Shanghai, Shenzhen, Sydney and Toronto. We offer international access to capital in North America, Europe, Singapore and the rest of Asia; and open up opportunities of capturing investment spotlights in China and the region.