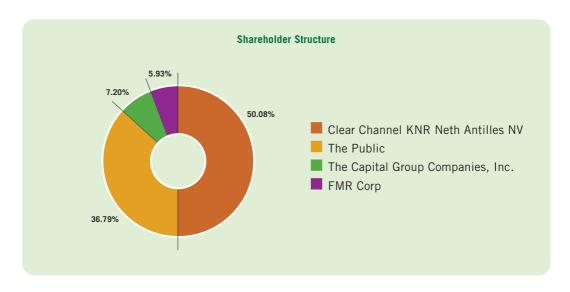

## Shareholder Information as at 31 December 2005

Clear Channel KNR Neth Antilles NV

50.08% 36.79%

• The Public

7.20%

• The Capital Group Companies, Inc.

5.93%

• FMR Corp