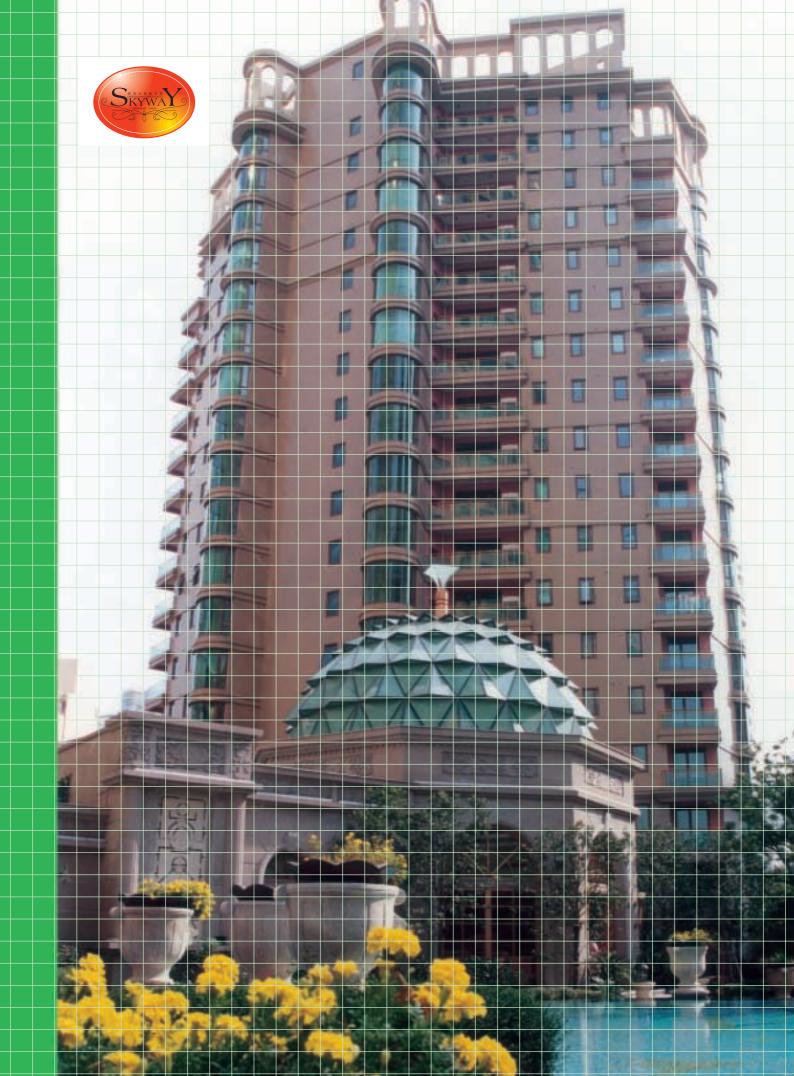

#### Skyway Oasis Garden

- Italy Sentiment, with a GFA of 30,056 square meters.

Albany (雅賓利) Oasis Garden - Central CLD of City