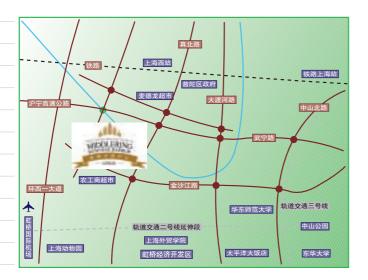

#### Rich-Gate Oasis Garden

- Aristocrat and Door to Fortune, with a GFA of 52,172 square meters.