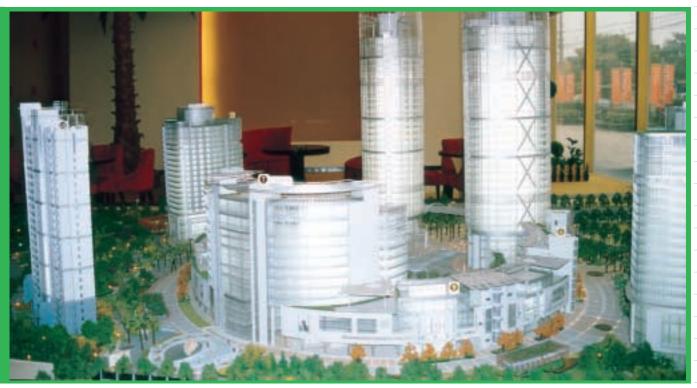

#### Rich-Gate Oasis Garden

- Aristocrat and Door to Fortune, with a GFA of 52,172 square meters.