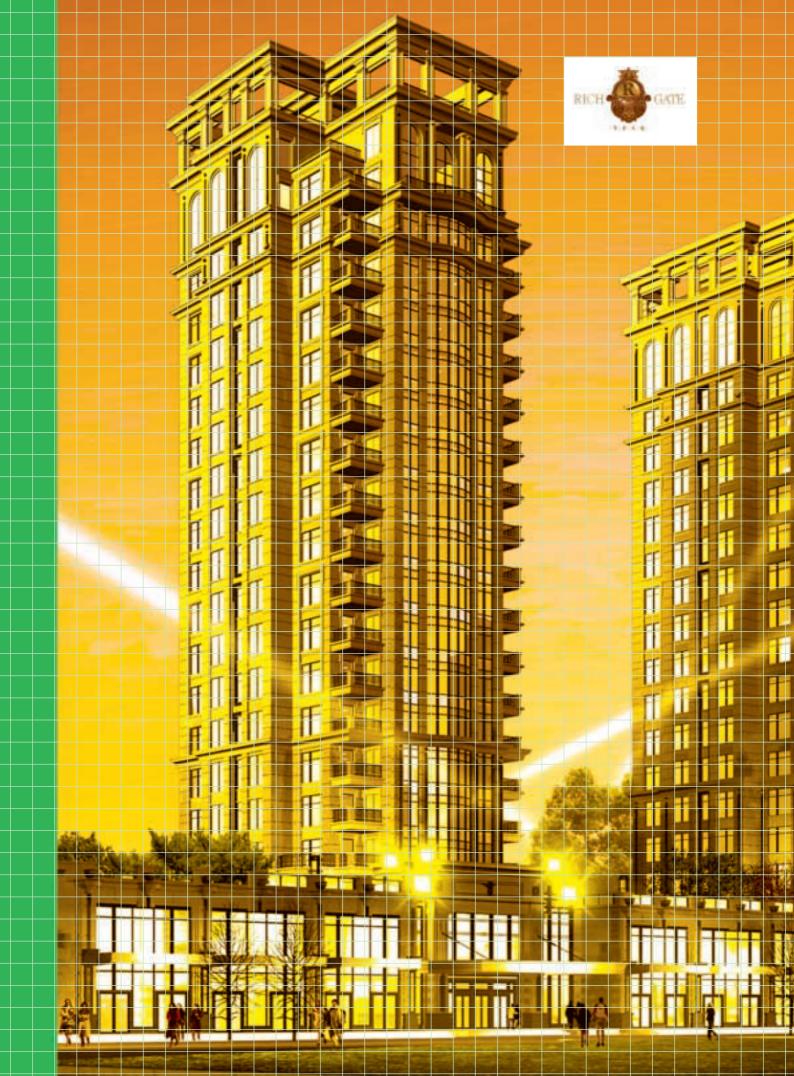

#### Rich-Gate Oasis Garden

- Aristocrat and Door to Fortune, with a GFA of 52,172 square meters.