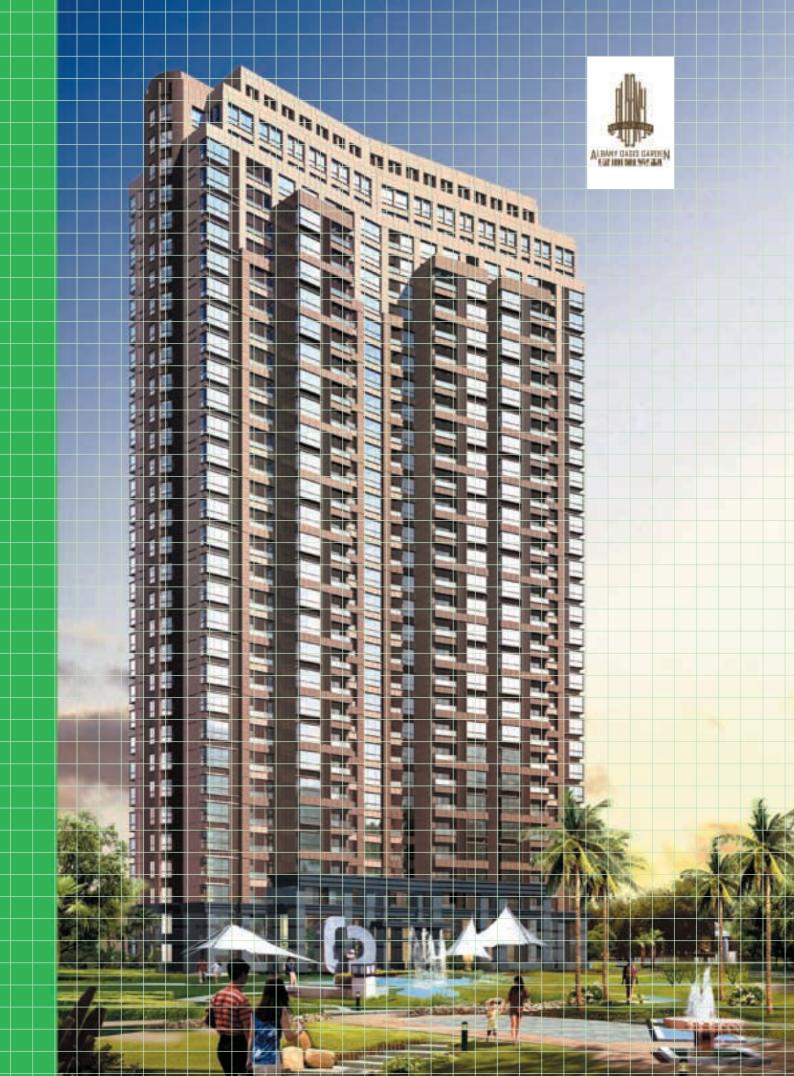

#### Skyway Oasis Garden

- Italy Sentiment, with a GFA of 30,056 square meters.

Albany (雅賓利) Oasis Garden - Central CLD of City