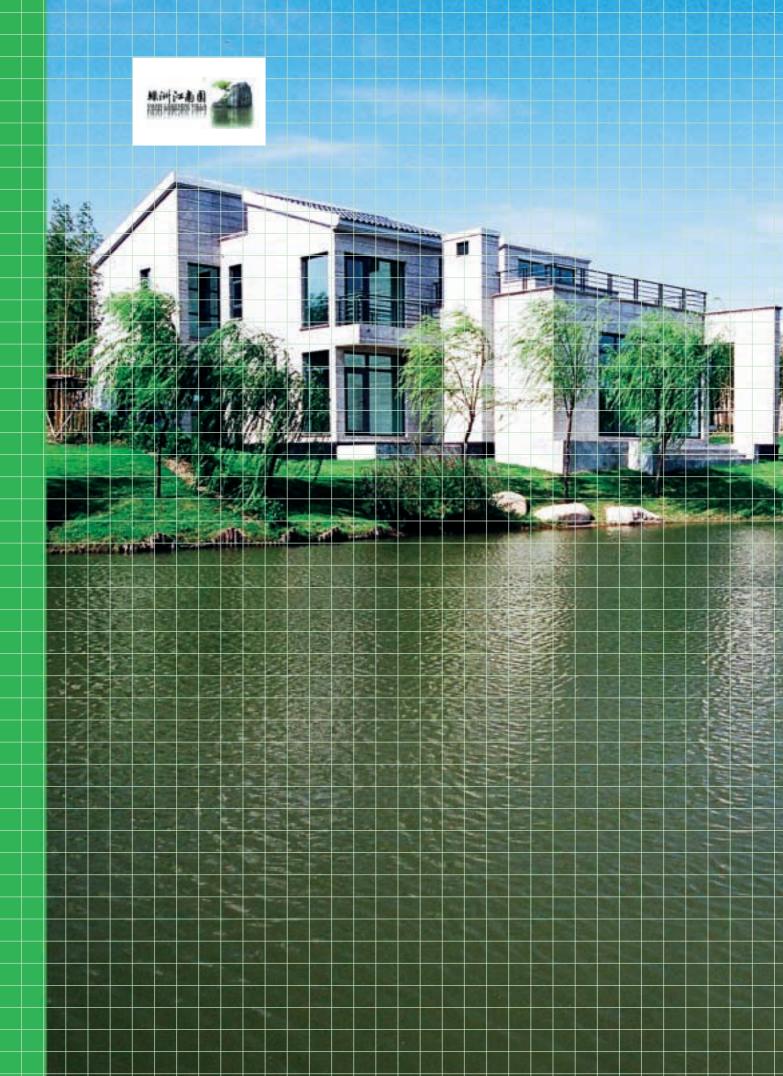

### Jiangnan Oasis Garden

 Oasis boasting the most beautiful south China landscape, with a GFA of 59,531 square meters.