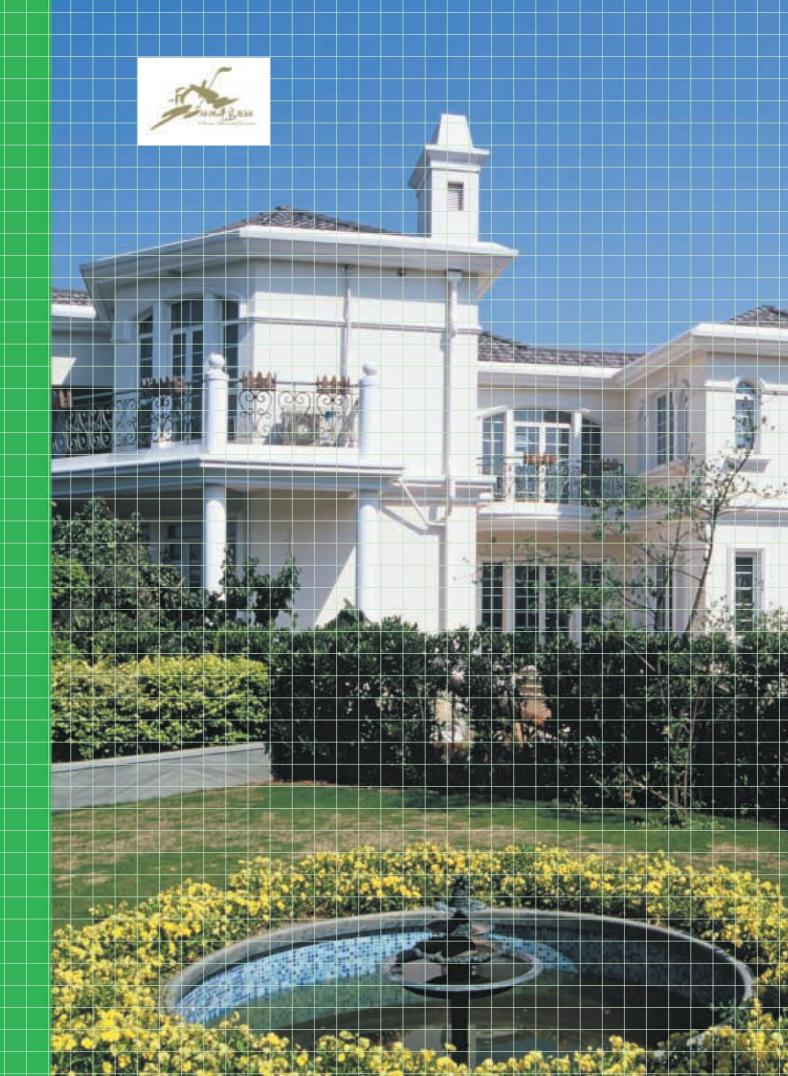

### **International villas**

Beverly Oasis Garden

- March with world popularity, with a GFA of 199,827 square meters.