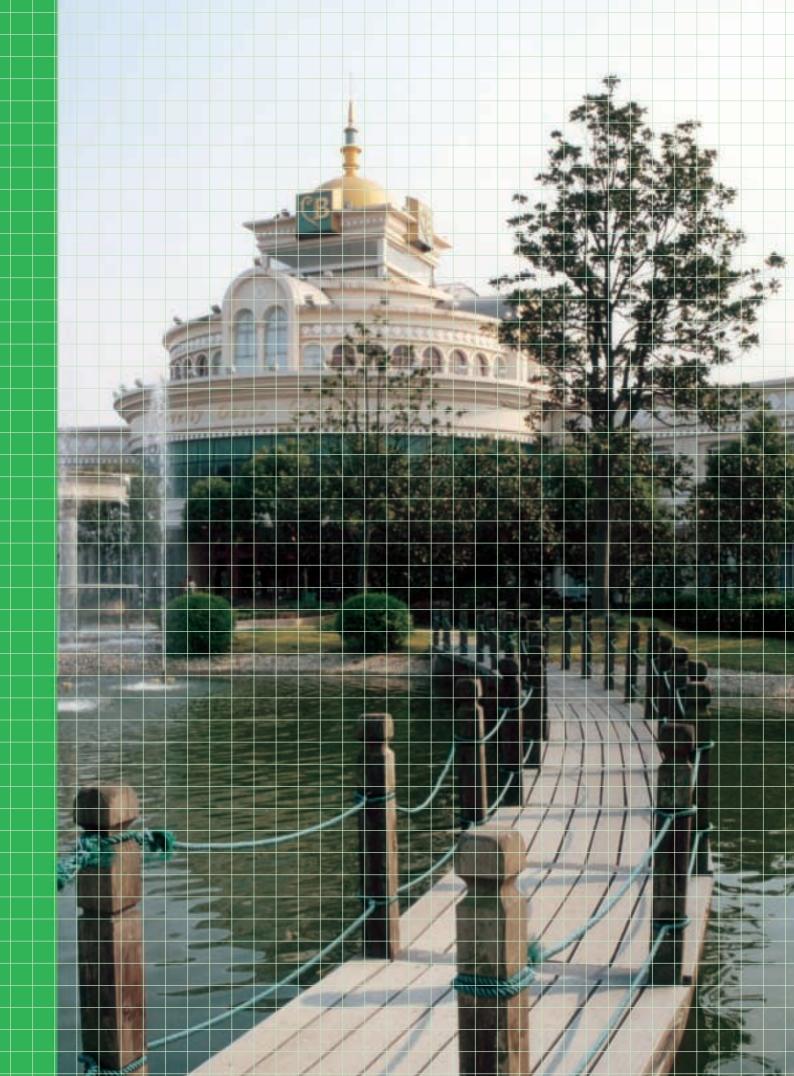

# **BUSINESS STRUCTURE AND PROPERTY DETAILS** 43 Skyway Oasis Hotel - Super high-rise hotel, with a GFA of 100,761 square meters.