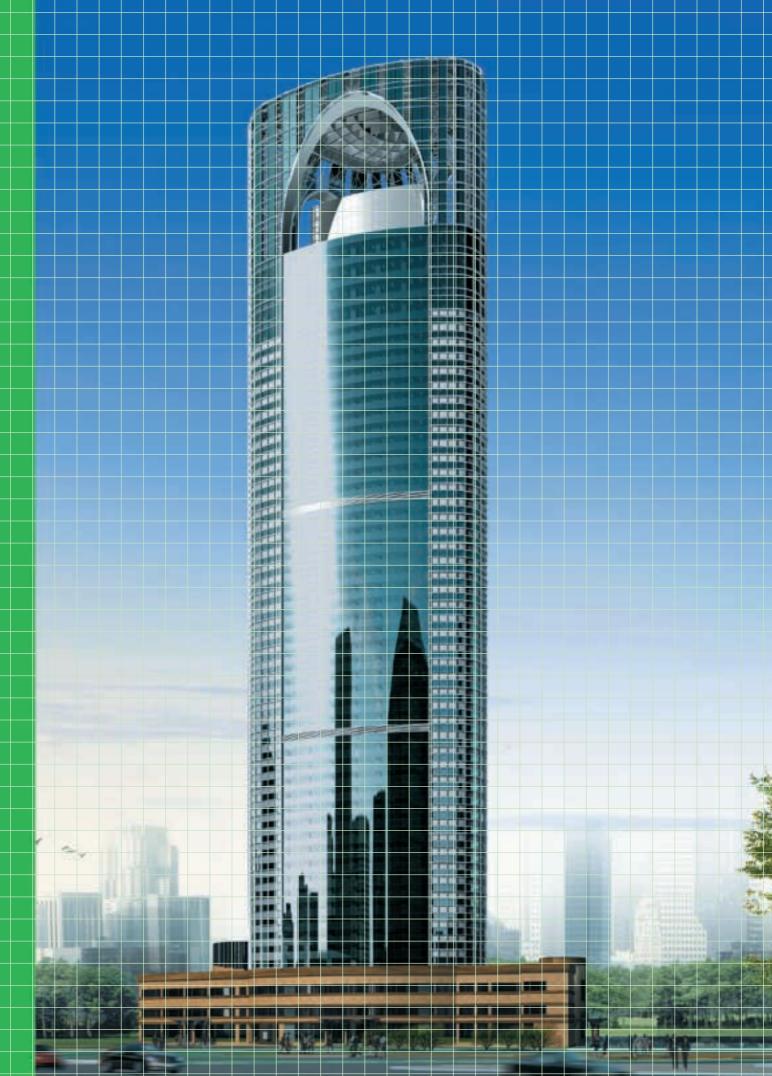

# **BUSINESS STRUCTURE AND PROPERTY DETAILS** 43 Skyway Oasis Hotel - Super high-rise hotel, with a GFA of 100,761 square meters.