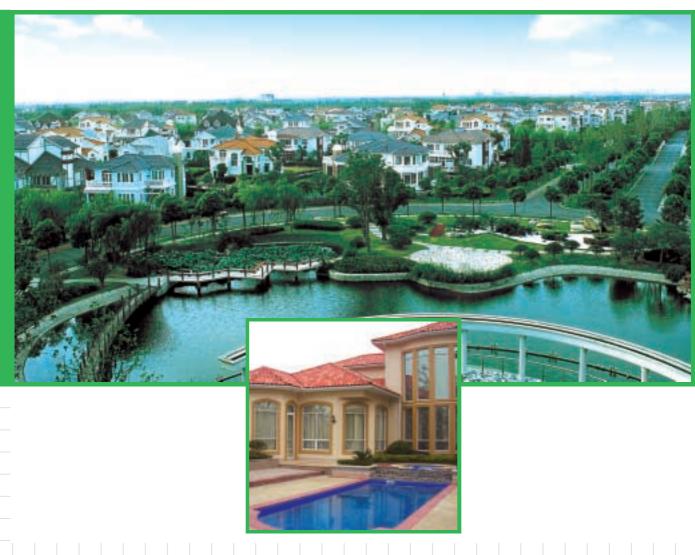

### **International villas**

Beverly Oasis Garden

- March with world popularity, with a GFA of 199,827 square meters.