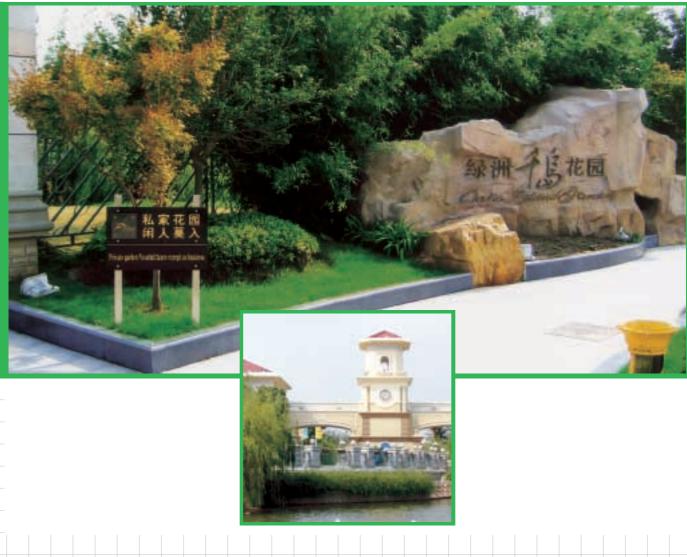

### Thousand Island Oasis Garden "Nansha villa"

 Villa on the ecological island in east Shanghai, with a GFA of 102,115 square meters.