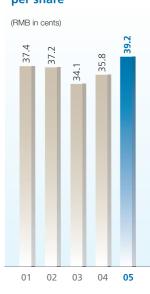

## **Financial Highlights**

For purpose of analysis, the comparative figures in prior years have been restated in accordance with disclosure requirements under new and revised HKFRSs adopted in 2005.

|                            | 2005<br>RMB in million | 2004<br>(Restated)<br>RMB in million |
|----------------------------|------------------------|--------------------------------------|
| Revenue                    | 87,049                 | 79,087                               |
| Profit for the year        | 4,931                  | 4,493                                |
| Basic Earnings Per Share   | RMB39.2 cents          | RMB35.8 cents                        |
| Diluted Earnings Per Share | RMB39.1 cents          | RMB35.7 cents                        |
| EBITDA                     | 28,438                 | 26,971                               |