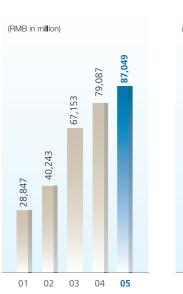

## **Financial Highlights**

For purpose of analysis, the comparative figures in prior years have been restated in accordance with disclosure requirements under new and revised HKFRSs adopted in 2005.

|                            | 2005<br>RMB in million | 2004<br>(Restated)<br>RMB in million |
|----------------------------|------------------------|--------------------------------------|
| Revenue                    | 87,049                 | 79,087                               |
| Profit for the year        | 4,931                  | 4,493                                |
| Basic Earnings Per Share   | RMB39.2 cents          | RMB35.8 cents                        |
| Diluted Earnings Per Share | RMB39.1 cents          | RMB35.7 cents                        |
| EBITDA                     | 28,438                 | 26,971                               |

Revenue

03