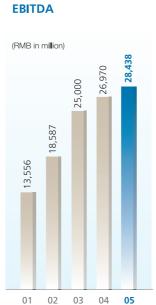

## **Financial Highlights**

For purpose of analysis, the comparative figures in prior years have been restated in accordance with disclosure requirements under new and revised HKFRSs adopted in 2005.

|                            | 2005<br>RMB in million | 2004<br>(Restated)<br>RMB in million |
|----------------------------|------------------------|--------------------------------------|
| Revenue                    | 87,049                 | 79,087                               |
| Profit for the year        | 4,931                  | 4,493                                |
| Basic Earnings Per Share   | RMB39.2 cents          | RMB35.8 cents                        |
| Diluted Earnings Per Share | RMB39.1 cents          | RMB35.7 cents                        |
| EBITDA                     | 28,438                 | 26,971                               |