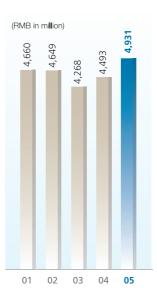

## **Financial Highlights**

For purpose of analysis, the comparative figures in prior years have been restated in accordance with disclosure requirements under new and revised HKFRSs adopted in 2005.

|                            | 2005<br>RMB in million | 2004<br>(Restated)<br>RMB in million |
|----------------------------|------------------------|--------------------------------------|
| Revenue                    | 87,049                 | 79,087                               |
| Profit for the year        | 4,931                  | 4,493                                |
| Basic Earnings Per Share   | RMB39.2 cents          | RMB35.8 cents                        |
| Diluted Earnings Per Share | RMB39.1 cents          | RMB35.7 cents                        |
| EBITDA                     | 28,438                 | 26,971                               |