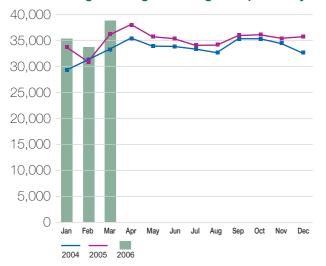

## MONTHLY AVERAGE DAILY FULL TRIP TRAFFIC VOLUME

|           | Shanghai-Hangzhou-Ningbo Expressway |        |        | Shangsan Expressway |        |        |
|-----------|-------------------------------------|--------|--------|---------------------|--------|--------|
|           | 2004                                | 2005   | 2006   | 2004                | 2005   | 2006   |
| January   | 29,335                              | 33,727 | 35,342 | 18,750              | 19,812 | 20,079 |
| February  | 31,310                              | 30,931 | 33,785 | 18,990              | 20,851 | 20,174 |
| March     | 33,344                              | 36,093 | 38,810 | 18,499              | 20,301 | 19,897 |
| April     | 35,483                              | 38,102 |        | 19,645              | 21,162 |        |
| May       | 33,936                              | 35,751 |        | 19,207              | 20,063 |        |
| June      | 33,873                              | 35,368 |        | 18,849              | 19,201 |        |
| July      | 33,365                              | 34,088 |        | 19,874              | 18,918 |        |
| August    | 32,673                              | 34,121 |        | 19,051              | 19,218 |        |
| September | 35,356                              | 35,968 |        | 20,659              | 20,048 |        |
| October   | 36,357                              | 36,117 |        | 21,043              | 19,842 |        |
| November  | 34,432                              | 35,440 |        | 19,656              | 19,477 |        |
| December  | 32,579                              | 35,738 |        | 18,590              | 19,109 |        |
| Average   | 35,308                              | 35,143 |        | 18,900              | 19,824 |        |

Monthly average daily full-trip traffic volume on Shanghai-Hangzhou-Ningbo Expressway

Net profit (Rmb Million)

ROE (%)

Monthly average daily full-trip traffic volume on Shangsan Expressway