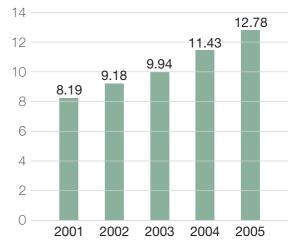

## RETURN ON EQUITY (ROE)

|     | 2001  | 2002  | 2003  | 2004   | 2005   |
|-----|-------|-------|-------|--------|--------|
| ROE | 8.19% | 9.18% | 9.94% | 11.43% | 12.78% |