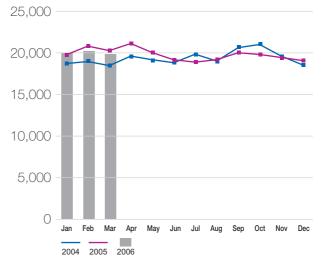

## MONTHLY AVERAGE DAILY FULL TRIP TRAFFIC VOLUME

|           | Shanghai-Hangzhou-Ningbo Expressway |        |        | Shangsan Expressway |        |        |
|-----------|-------------------------------------|--------|--------|---------------------|--------|--------|
|           | 2004                                | 2005   | 2006   | 2004                | 2005   | 2006   |
| January   | 29,335                              | 33,727 | 35,342 | 18,750              | 19,812 | 20,079 |
| February  | 31,310                              | 30,931 | 33,785 | 18,990              | 20,851 | 20,174 |
| March     | 33,344                              | 36,093 | 38,810 | 18,499              | 20,301 | 19,897 |
| April     | 35,483                              | 38,102 |        | 19,645              | 21,162 |        |
| May       | 33,936                              | 35,751 |        | 19,207              | 20,063 |        |
| June      | 33,873                              | 35,368 |        | 18,849              | 19,201 |        |
| July      | 33,365                              | 34,088 |        | 19,874              | 18,918 |        |
| August    | 32,673                              | 34,121 |        | 19,051              | 19,218 |        |
| September | 35,356                              | 35,968 |        | 20,659              | 20,048 |        |
| October   | 36,357                              | 36,117 |        | 21,043              | 19,842 |        |
| November  | 34,432                              | 35,440 |        | 19,656              | 19,477 |        |
| December  | 32,579                              | 35,738 |        | 18,590              | 19,109 |        |
| Average   | 35,308                              | 35,143 |        | 18,900              | 19,824 |        |

Monthly average daily full-trip traffic volume on Shanghai-Hangzhou-Ningbo Expressway

Net profit (Rmb Million)

ROE (%)

Monthly average daily full-trip traffic volume on Shangsan Expressway