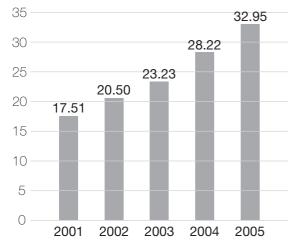

## RESULTS

|                               | 2001<br>Rmb'000 | 2002<br>Rmb'000 | 2003<br>Rmb'000 | 2004<br>Rmb'000 | 2005<br>Rmb'000 |
|-------------------------------|-----------------|-----------------|-----------------|-----------------|-----------------|
| Revenue                       | 1,722,517       | 2,168,078       | 2,471,805       | 3,131,993       | 3,456,385       |
| Profit Before Tax             | 1,218,929       | 1,391,770       | 1,587,369       | 1,899,206       | 2,264,662       |
| Income Tax Expense            | (347,359)       | (398,251)       | (491,346)       | (542,749)       | (692,366)       |
| Profit for the year           | 871,570         | 993,519         | 1,096,023       | 1,356,457       | 1,572,296       |
| Attributable to:              |                 |                 |                 |                 |                 |
| Equity holders of the Company | 760,613         | 890,452         | 1,008,792       | 1,225,699       | 1,431,192       |
| Minority interests            | (110,957)       | (103,067)       | (87,231)        | (130,758)       | (141,104)       |
| Earnings Per Share (EPS)      | 17.51 cents     | 20.50 cents     | 23.23 cents     | 28.22 cents     | 32.95 cents     |