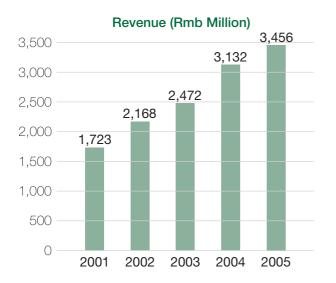

## RESULTS

|                               | 2001<br>Rmb'000 | 2002<br>Rmb'000 | 2003<br>Rmb'000 | 2004<br>Rmb'000 | 2005<br>Rmb'000 |
|-------------------------------|-----------------|-----------------|-----------------|-----------------|-----------------|
| Revenue                       | 1,722,517       | 2,168,078       | 2,471,805       | 3,131,993       | 3,456,385       |
| Profit Before Tax             | 1,218,929       | 1,391,770       | 1,587,369       | 1,899,206       | 2,264,662       |
| Income Tax Expense            | (347,359)       | (398,251)       | (491,346)       | (542,749)       | (692,366)       |
| Profit for the year           | 871,570         | 993,519         | 1,096,023       | 1,356,457       | 1,572,296       |
| Attributable to:              |                 |                 |                 |                 |                 |
| Equity holders of the Company | 760,613         | 890,452         | 1,008,792       | 1,225,699       | 1,431,192       |
| Minority interests            | (110,957)       | (103,067)       | (87,231)        | (130,758)       | (141,104)       |
| Earnings Per Share (EPS)      | 17.51 cents     | 20.50 cents     | 23.23 cents     | 28.22 cents     | 32.95 cents     |