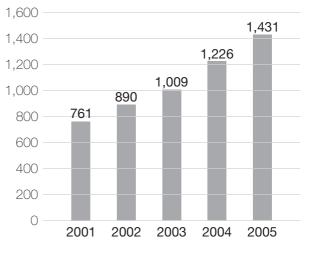

## RESULTS

|                               | 2001<br>Rmb'000 | 2002<br>Rmb'000 | 2003<br>Rmb'000 | 2004<br>Rmb'000 | 2005<br>Rmb'000 |
|-------------------------------|-----------------|-----------------|-----------------|-----------------|-----------------|
| Revenue                       | 1,722,517       | 2,168,078       | 2,471,805       | 3,131,993       | 3,456,385       |
| Profit Before Tax             | 1,218,929       | 1,391,770       | 1,587,369       | 1,899,206       | 2,264,662       |
| Income Tax Expense            | (347,359)       | (398,251)       | (491,346)       | (542,749)       | (692,366)       |
| Profit for the year           | 871,570         | 993,519         | 1,096,023       | 1,356,457       | 1,572,296       |
| Attributable to:              |                 |                 |                 |                 |                 |
| Equity holders of the Company | 760,613         | 890,452         | 1,008,792       | 1,225,699       | 1,431,192       |
| Minority interests            | (110,957)       | (103,067)       | (87,231)        | (130,758)       | (141,104)       |
| Earnings Per Share (EPS)      | 17.51 cents     | 20.50 cents     | 23.23 cents     | 28.22 cents     | 32.95 cents     |

Monthly average daily full-trip traffic volume on Shanghai-Hangzhou-Ningbo Expressway

Net profit (Rmb Million)

ROE (%)

Monthly average daily full-trip traffic volume on Shangsan Expressway