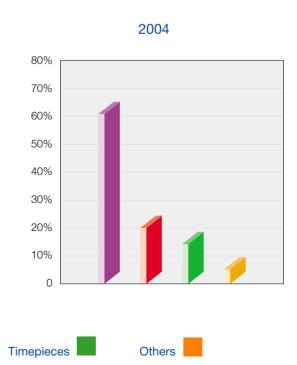

### **Consolidated Balance Sheet**

(prepared in accordance with IFRS)

|                                     | As at 31st December |          |          |
|-------------------------------------|---------------------|----------|----------|
| (Expressed in millions of Renminbi) | 2005                | 2003     | Change   |
| Total assets                        | 2,695.39            | 2,860.25 | (5.76%)  |
| Total liabilities                   | 921.88              | 1,114.00 | (17.25%) |
| Minority interests                  | 607.89              | 589.24   | 3.17%    |
| Net assets                          | 1,165.61            | 1,157.01 | 0.74%    |

## FINANCIAL HIGHLIGHTS

Turnover RMB'000



Profit (Loss) Attributable
To Shareholders
RMB'000



## **Turnover by Business Segments**