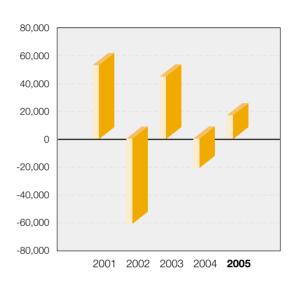

### **Consolidated Profit and Loss Account** (Note)

(prepared in accordance with IFRS)

| (Expressed in millions of Renminbi,                | For the year ended 31st December |                 |          |
|----------------------------------------------------|----------------------------------|-----------------|----------|
| except for earnings per share and dividends per sh | are) <b>2005</b>                 | 2004            | Change   |
| Turnover                                           | 1,946.79                         | 1,757.64        | 10.76%   |
| Profit before taxation                             | 62.45                            | 20.78           | 201%     |
| Profit/(loss) attributable to shareholders         | 16.95                            | (20.61)         | _        |
| Gross profit margins                               | 21.02%                           | 23.87%          | (11.94%) |
| Earnings/(loss) per share                          | RMB2.64 cents                    | RMB(3.21) cents | -        |
| Dividends per share                                | RMB0.6 cents                     | RMB1.3 cents    | _        |

## FINANCIAL HIGHLIGHTS

Turnover RMB'000

Profit (Loss) Attributable
To Shareholders
RMB'000