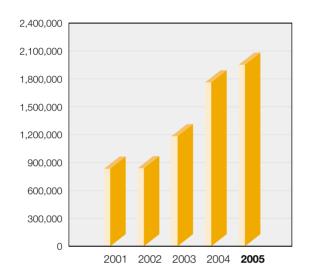

### **Consolidated Profit and Loss Account** (Note)

(prepared in accordance with IFRS)

| (Expressed in millions of Renminbi,                | For the year ended 31st December |                 |          |
|----------------------------------------------------|----------------------------------|-----------------|----------|
| except for earnings per share and dividends per sh | are) <b>2005</b>                 | 2004            | Change   |
| Turnover                                           | 1,946.79                         | 1,757.64        | 10.76%   |
| Profit before taxation                             | 62.45                            | 20.78           | 201%     |
| Profit/(loss) attributable to shareholders         | 16.95                            | (20.61)         | _        |
| Gross profit margins                               | 21.02%                           | 23.87%          | (11.94%) |
| Earnings/(loss) per share                          | RMB2.64 cents                    | RMB(3.21) cents | -        |
| Dividends per share                                | RMB0.6 cents                     | RMB1.3 cents    | _        |

## FINANCIAL HIGHLIGHTS

Turnover RMB'000

Profit (Loss) Attributable
To Shareholders
RMB'000