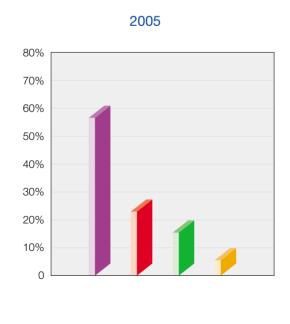

#### **Consolidated Balance Sheet**

(prepared in accordance with IFRS)

|                                     | As at 31st December |          |          |
|-------------------------------------|---------------------|----------|----------|
| (Expressed in millions of Renminbi) | 2005                | 2003     | Change   |
| Total assets                        | 2,695.39            | 2,860.25 | (5.76%)  |
| Total liabilities                   | 921.88              | 1,114.00 | (17.25%) |
| Minority interests                  | 607.89              | 589.24   | 3.17%    |
| Net assets                          | 1,165.61            | 1,157.01 | 0.74%    |

## FINANCIAL HIGHLIGHTS

Turnover RMB'000



Profit (Loss) Attributable
To Shareholders
RMB'000



## **Turnover by Business Segments**