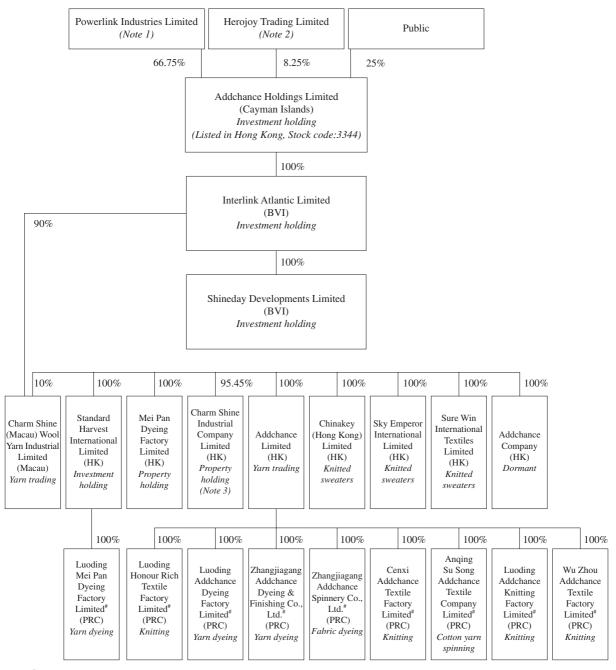

## Corporate structure of the Group as at 31st December, 2005

<sup>#</sup> for identification purpose only

## Notes:

- 1. Powerlink Industries Limited is ultimately beneficially owned by GZ Trust Corporation in the capacity as trustee of The CK Sung's Trust, a discretionary family trust set up by Dr. Sung Chung Kwun ("Dr. Sung") as founder (as defined in the Securities and Futures Ordinance), the discretionary objects of which are Mrs. Sung (Ms. Tse Mui Chu, the spouse of Dr. Sung), Ms. Sung Lam Ching and Mr. Sung Kim Hung, the youngest son of Dr. Sung.
- 2. Herojoy Trading Limited is ultimately beneficially owned by GZ Trust Corporation in the capacity as trustee of The Addchance Employee' Trust, a discretionary trust set up by Dr. Sung as settlor and founder (as defined in the Securities and Futures Ordinance) for the benefit of employees of the Group, the discretionary objects of which are the employees of the Group from time to time including Mr. Wong Chiu Hong, Ms. Mok Pui Mei and Mr. Ip Siu Lam but excluding Ms. Sung Lam Ching.
- 3. The remaining 4.55% interest in Charm Shine Industrial Company Limited is owned by Mr. Sung Chung Man, the youngest brother of Dr. Sung.