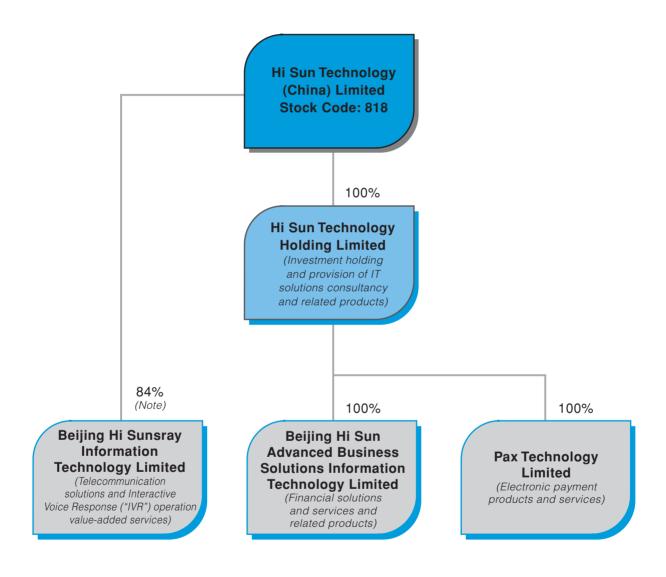

## SIMPLIFIED CORPORATE CHART

The following is a simplified corporate chart of the Group's principal operating subsidiaries up to the date of this report.

Note: Pursuant to the Subscription Agreement entered into between Turbo Speed Technology Limited ("Turbo Speed"), the investment holding company of Beijing Hi Sunsray Information Technology Limited and the wholly-owned subsidiary of the Company, and the independent third parties dated 9 November 2004, Turbo Speed has on 29 April 2005 issued 6,837,608 convertible preference shares of US\$0.1 each of Turbo Speed at the total subscription price of US\$4 million (approximately HK\$31.2 million).

As at the date of this report, the Company holds 100% shareholdings in the entire issued ordinary share capital of Turbo Speed. After the completion of conversion of the convertible preference shares into ordinary shares of Turbo Speed, the Company's equity interest in Turbo Speed will be reduced to 84%.