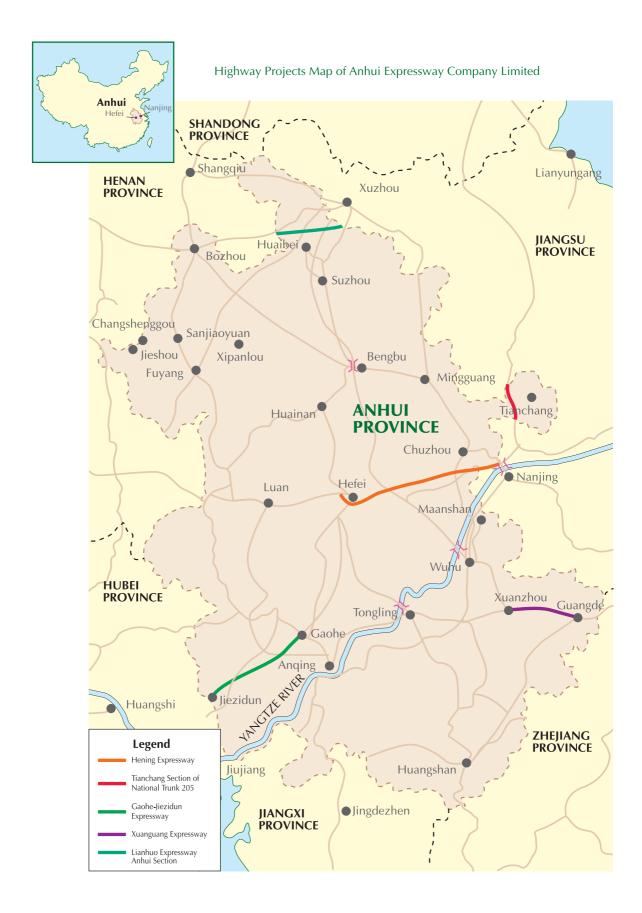

The core business of the Company is the investment, construction, operation and management of toll roads. The Company owns total or partial equities of Hening Expressway, New Tianchang Section of National Trunk 205, Gaojie Expressway, Xuanguang Expressway and Lianhuo Expressway Anhui Section, which are toll highways in Anhui Province.