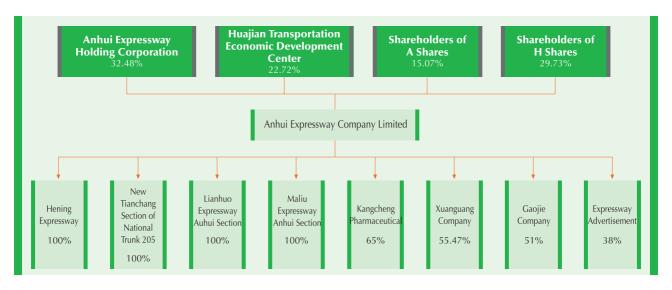

The core business of the Company is the investment, construction, operation and management of toll roads. The Company owns total or partial equities of Hening Expressway, New Tianchang Section of National Trunk 205, Gaojie Expressway, Xuanguang Expressway and Lianhuo Expressway Anhui Section, which are toll highways in Anhui Province.

The structure of the Company, subsidiaries and associated companies (the "Group"):

### Notes:

"Gaojie Company" : Anhui Gaojie Expressway Company Limited

"Xuanguang Company" : Xuanguang Expressway Company Limited

"Kangcheng Pharmaceutical" : Anhui Kangcheng Pharmaceutical Company Limited

"Expressway Advertisement" : Anhui Expressway Advertisement Company Limited