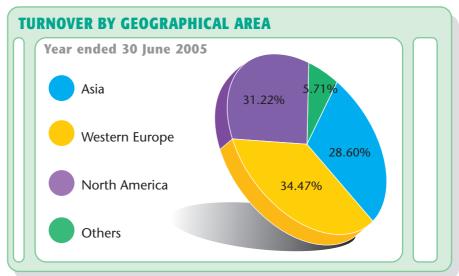

## Year ended 30 June

|                                | 2002<br>HK\$ million | 2003<br>HK\$ million | 2004<br>HK\$ million | 2005<br>HK\$ million | 2006<br>HK\$ million |
|--------------------------------|----------------------|----------------------|----------------------|----------------------|----------------------|
| Turnover                       | 4,633                | 6,945                | 8,695                | 12,143               | 16,178               |
| Net profit/(loss) for the year | (78)                 | 110                  | 148                  | 26                   | 180                  |
| Earnings/(loss) per share      |                      |                      |                      |                      |                      |
| Basic                          | (HK12.2 cents)       | HK17.2 cents         | HK23.2 cents         | HK4.05 cents         | HK27.93 cents        |
| Diluted                        | N/A                  | HK16.9 cents         | HK23.0 cents         | HK4.01 cents         | HK27.93 cents        |