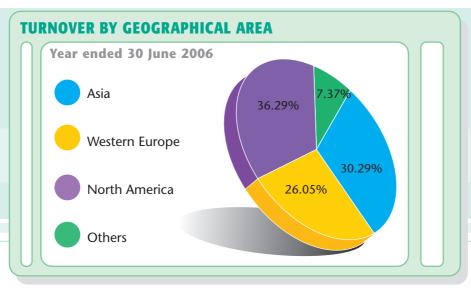

## Year ended 30 June

|                                | 2002<br>HK\$ million | 2003<br>HK\$ million | 2004<br>HK\$ million | 2005<br>HK\$ million | 2006<br>HK\$ million |
|--------------------------------|----------------------|----------------------|----------------------|----------------------|----------------------|
| Turnover                       | 4,633                | 6,945                | 8,695                | 12,143               | 16,178               |
| Net profit/(loss) for the year | (78)                 | 110                  | 148                  | 26                   | 180                  |
| Earnings/(loss) per share      |                      |                      |                      |                      |                      |
| Basic                          | (HK12.2 cents)       | HK17.2 cents         | HK23.2 cents         | HK4.05 cents         | HK27.93 cents        |
| Diluted                        | N/A                  | HK16.9 cents         | HK23.0 cents         | HK4.01 cents         | HK27.93 cents        |