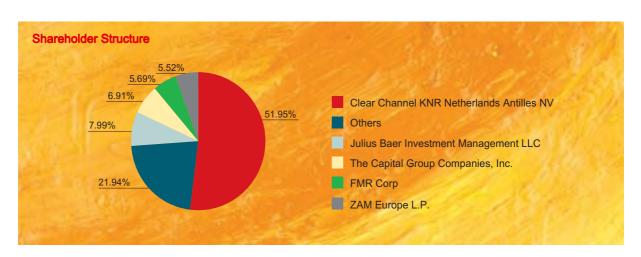

#### Shareholder Information as at 31 December 2006

| Listing:                                                      | Main Board of |
|---------------------------------------------------------------|---------------|
| Nominal Value:                                                | HK\$0.1       |
| <ul><li>ZAM Europe L. P.</li></ul>                            | 5.52%         |
| FMR Corp                                                      | 5.69%         |
| <ul> <li>The Capital Group Companies, Inc.</li> </ul>         | 6.91%         |
| <ul> <li>Julius Baer Investment Management LLC</li> </ul>     | 7.99%         |
| <ul><li>Others</li></ul>                                      | 21.94%        |
| <ul> <li>Clear Channel KNR Netherlands Antilles NV</li> </ul> | 51.95%        |