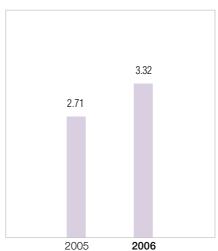

### **BASIC EARNINGS** PER SHARE

# FINANCIAL HIGHLIGHTS

|                                                                                                   | 2006                           | 2005                   | Growth |
|---------------------------------------------------------------------------------------------------|--------------------------------|------------------------|--------|
| Operating revenue (Turnover)<br>(RMB Million)                                                     | 295,358                        | 243,041                | 21.5%  |
| EBITDA (RMB Million)                                                                              | 159,574                        | 133,338                | 19.7%  |
| EBITDA margin                                                                                     | 54.0%                          | 54.9%                  |        |
| Profit attributable to shareholders (RMB Million)                                                 | 66,026                         | 53,549                 | 23.3%  |
| Basic earnings per share (RMB)                                                                    | 3.32                           | 2.71                   | 22.5%  |
| Dividend per share – Interim (HK\$)  - Ordinary  - Special  - Final (HK\$)  - Ordinary  - Special | 0.62<br>0.09<br>0.763<br>0.069 | 0.45<br>-<br>0.57<br>- |        |
| - Full year (HK\$)                                                                                | 1.542                          | 1.02                   | _      |