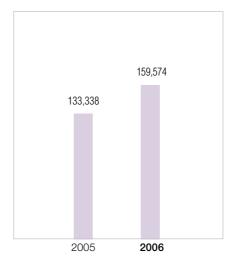

## **EBITDA**

(RMB Million)

# FINANCIAL HIGHLIGHTS

|                                                                                                   | 2006                           | 2005                   | Growth |
|---------------------------------------------------------------------------------------------------|--------------------------------|------------------------|--------|
| Operating revenue (Turnover)<br>(RMB Million)                                                     | 295,358                        | 243,041                | 21.5%  |
| EBITDA (RMB Million)                                                                              | 159,574                        | 133,338                | 19.7%  |
| EBITDA margin                                                                                     | 54.0%                          | 54.9%                  |        |
| Profit attributable to shareholders (RMB Million)                                                 | 66,026                         | 53,549                 | 23.3%  |
| Basic earnings per share (RMB)                                                                    | 3.32                           | 2.71                   | 22.5%  |
| Dividend per share – Interim (HK\$)  - Ordinary  - Special  - Final (HK\$)  - Ordinary  - Special | 0.62<br>0.09<br>0.763<br>0.069 | 0.45<br>-<br>0.57<br>- |        |
| - Full year (HK\$)                                                                                | 1.542                          | 1.02                   | _      |