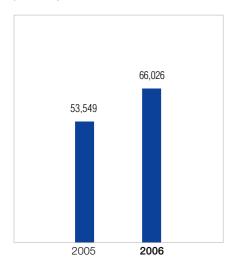

### **PROFIT ATTRIBUTABLE** TO SHAREHOLDERS

(RMB Million)

# FINANCIAL HIGHLIGHTS

|                                                                                                   | 2006                           | 2005                   | Growth |
|---------------------------------------------------------------------------------------------------|--------------------------------|------------------------|--------|
| Operating revenue (Turnover)<br>(RMB Million)                                                     | 295,358                        | 243,041                | 21.5%  |
| EBITDA (RMB Million)                                                                              | 159,574                        | 133,338                | 19.7%  |
| EBITDA margin                                                                                     | 54.0%                          | 54.9%                  |        |
| Profit attributable to shareholders (RMB Million)                                                 | 66,026                         | 53,549                 | 23.3%  |
| Basic earnings per share (RMB)                                                                    | 3.32                           | 2.71                   | 22.5%  |
| Dividend per share – Interim (HK\$)  - Ordinary  - Special  - Final (HK\$)  - Ordinary  - Special | 0.62<br>0.09<br>0.763<br>0.069 | 0.45<br>-<br>0.57<br>- |        |
| - Full year (HK\$)                                                                                | 1.542                          | 1.02                   | _      |