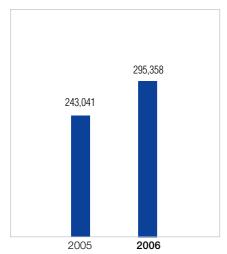

### **OPERATING REVENUE** (TURNOVER)

(RMB Million)

# FINANCIAL HIGHLIGHTS

|                                                                                                   | 2006                           | 2005                   | Growth |
|---------------------------------------------------------------------------------------------------|--------------------------------|------------------------|--------|
| Operating revenue (Turnover)<br>(RMB Million)                                                     | 295,358                        | 243,041                | 21.5%  |
| EBITDA (RMB Million)                                                                              | 159,574                        | 133,338                | 19.7%  |
| EBITDA margin                                                                                     | 54.0%                          | 54.9%                  |        |
| Profit attributable to shareholders (RMB Million)                                                 | 66,026                         | 53,549                 | 23.3%  |
| Basic earnings per share (RMB)                                                                    | 3.32                           | 2.71                   | 22.5%  |
| Dividend per share – Interim (HK\$)  - Ordinary  - Special  - Final (HK\$)  - Ordinary  - Special | 0.62<br>0.09<br>0.763<br>0.069 | 0.45<br>-<br>0.57<br>- |        |
| - Full year (HK\$)                                                                                | 1.542                          | 1.02                   | _      |