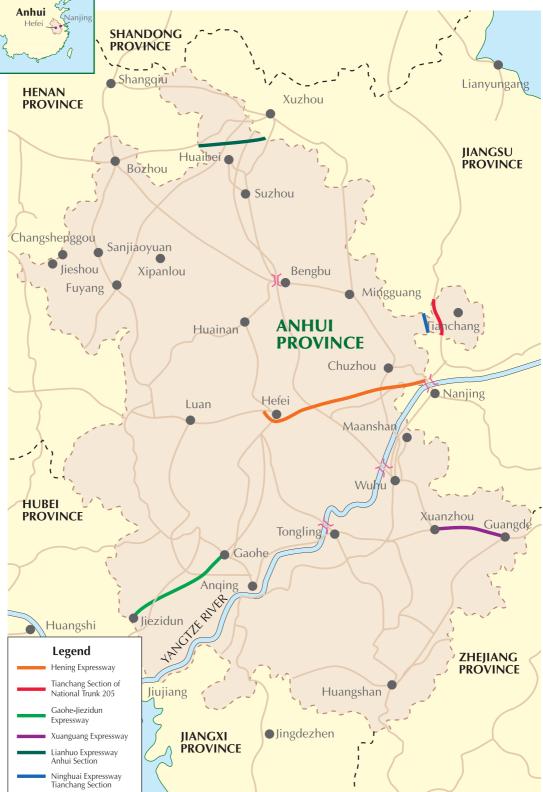

The core business of the Company is the investment, construction, operation and management of toll roads. The Company owns total or partial equities of Hening Expressway, New Tianchang Section of National Trunk 205, Gaojie Expressway, Xuanguang Expressway, Ninghuai Expressway Tianchang Section and Lianhuo Expressway Anhui Section, which are toll highways in Anhui Province.