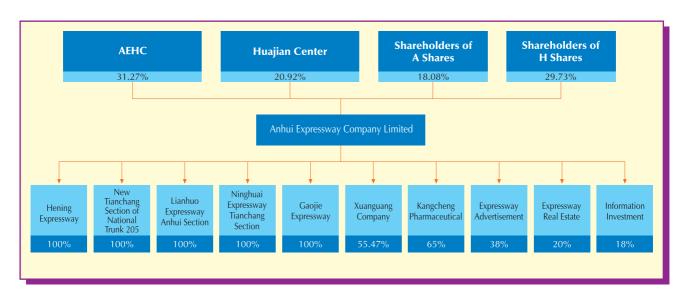

The core business of the Company is the investment, construction, operation and management of toll roads. The Company owns total or partial equities of Hening Expressway, New Tianchang Section of National Trunk 205, Gaojie Expressway, Xuanguang Expressway, Ninghuai Expressway Tianchang Section and Lianhuo Expressway Anhui Section, which are toll highways in Anhui Province.

The structure of the Company, subsidiaries and associated companies (the "Group"):

# Explanation:

| "AEHC"                            | Means | Anhui Expressway Holding Corporation                                                                            |
|-----------------------------------|-------|-----------------------------------------------------------------------------------------------------------------|
| "Huajian Center"                  | Means | Huajian Transportation Economic Development Center                                                              |
| "Gaojie Company"                  | Means | Anhui Gaojie Expressway Company Limited (Has been de-registrated)                                               |
| "Xuanguang Company"               | Means | Xuanguang Expressway Company Limited                                                                            |
| "Kangcheng<br>Pharmaceutical"     | Means | Anhui Kangcheng Pharmaceutical Company Limited                                                                  |
| "Expressway<br>Advertisement"     | Means | Anhui Provincial Expressway Advertisement Company Limited                                                       |
| "Information Investment"          | Means | Hefei Information Investment Company Limited                                                                    |
| "Expressway Real Estate"          | Means | Anhui Expressway Real Estate Company Limited                                                                    |
| "Xuancheng Highway<br>Management" | Means | Xuancheng Highway Construction and Management Company Limited                                                   |
| "Anlian Company"                  | Means | Anhui Anlian Expressway Company Limited                                                                         |
| "Anhui Kaiyuan"                   | Means | Anhui Kaiyuan Road Maintenance Project Company Limited                                                          |
| "Anlian Real Estate"              | Means | Beijing Anlian Real Estate Development Company Limited (Former name: Beijing Anlian Investment Company Limited) |