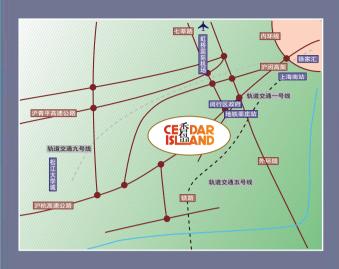

#### Rich-Gate Oasis Garden

 Aristocrat and Door to Fortune, with a GFA of 52,172 squar meters.