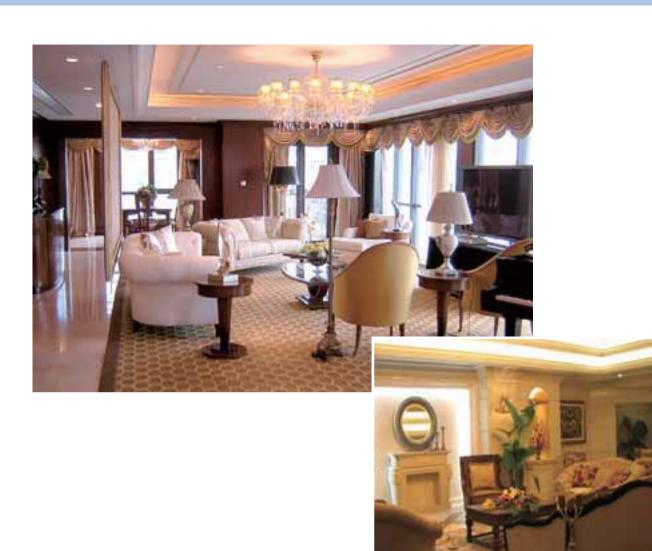

#### Rich-Gate Oasis Garden

 Aristocrat and Door to Fortune, with a GFA of 52,172 squar meters.