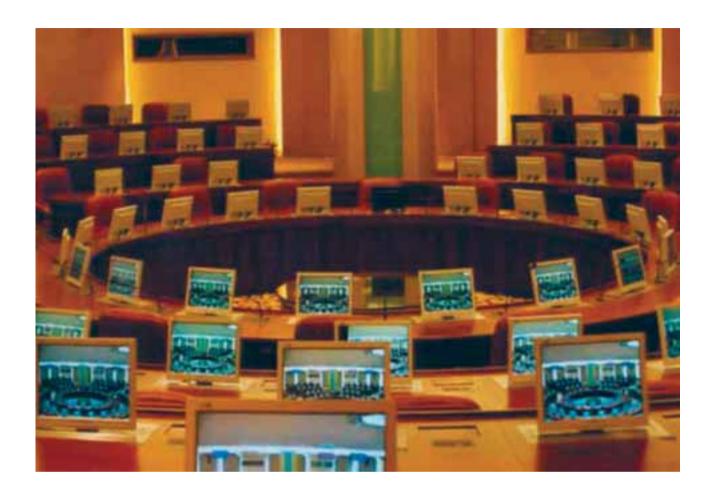

#### Lake Malaren Conference Center

- Meeting and exhibition building, with a GFA amounting to 33,537 square meters.