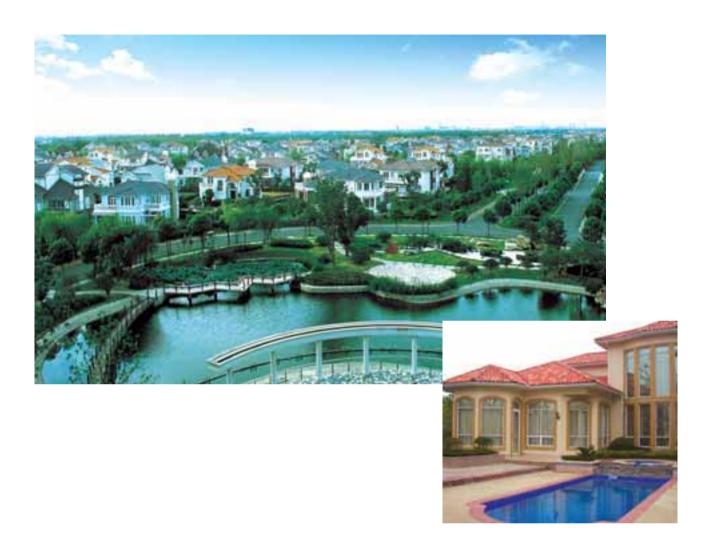

#### Albany (雅賓利) Oasis Garden

- Central CLD of City, with a GFA of 340,000 square meters







#### International villas

#### Beverly Oasis Garden

- March with world popularity, with a GFA of 199,827 square meters.



#### Jiangnan Oasis Garden

 Oasis boasting the most beautiful south China landscape, with a GFA of 59,531 square meters.













# Thousand Island Oasis Garden "Nansha villa"

- Villa on the ecological island in east Shanghai, with a GFA of 102,115 square meters.







### Commercial properties

#### Lake Malaren Conference Center

- Meeting and exhibition building, with a GFA amounting to 33,537 square meters.





#### Skyway Landis Hotel

- Super high-rise hotel, with a GFA of 100,761 square meters.





# North Europe sense street (shopping Pedestrian street)

- Original sense of Northern Europe, with a GFA of 72,683 square meters.





#### Central-Ri