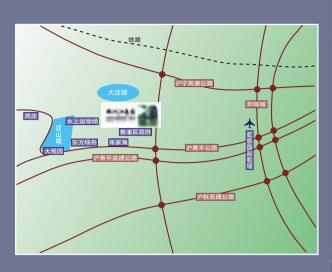

#### Albany (雅賓利) Oasis Garden

- Central CLD of City, with a GFA of 340,000 square meters







#### International villas

#### Beverly Oasis Garden

- March with world popularity, with a GFA of 199,827 square meters.



#### Jiangnan Oasis Garden

 Oasis boasting the most beautiful south China landscape, with a GFA of 59,531 square meters.













# Thousand Island Oasis Garden "Nansha villa"

- Villa on the ecological island in east Shanghai, with a GFA of 102,115 square meters.







### Commercial properties

#### Lake Malaren Conference Center

- Meeting and exhibition building, with a GFA amounting to 33,537 square meters.





#### Skyway Landis Hotel

- Super high-rise hotel, with a GFA of 100,761 square meters.





# North Europe sense street (shopping Pedestrian street)

- Original sense of Northern Europe, with a GFA of 72,683 square meters.





#### Central-Ring Center

- Landmark at central-ring CBD, with a GFA of 321,637 square meters.







#### Lake Malaren Golf Course

Internati