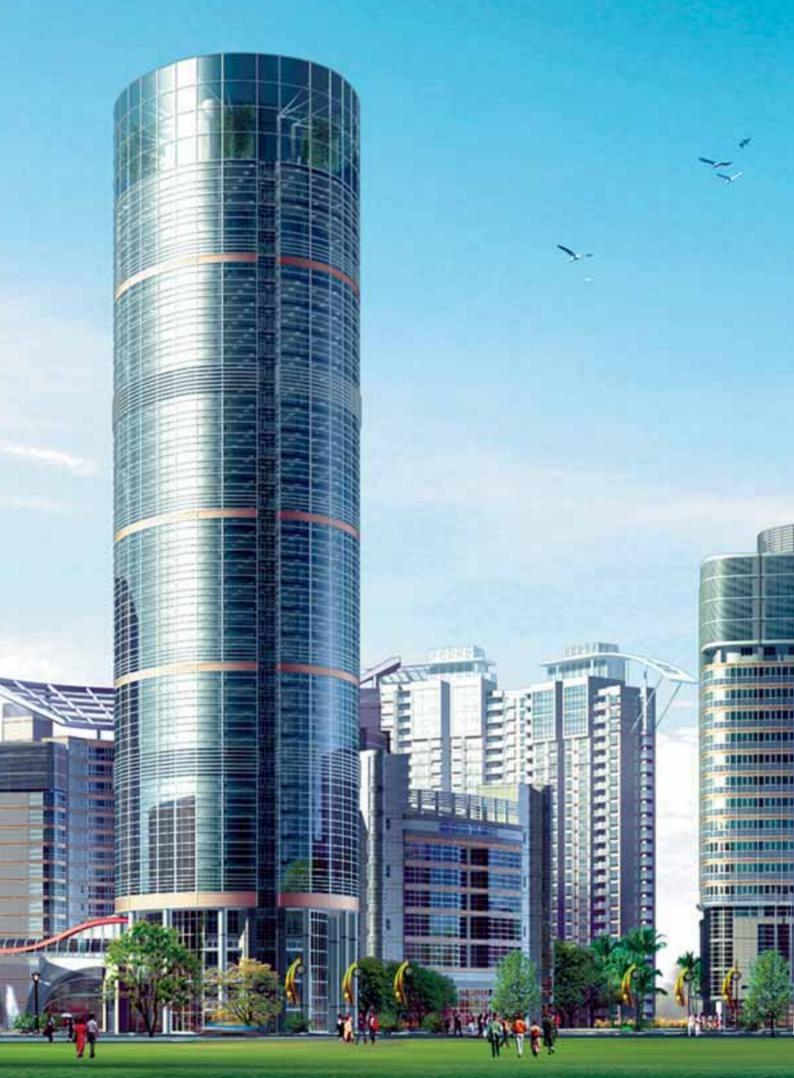

#### Central-Ring Center

- Landmark at central-ring CBD, with a GFA of 321,637 square meters.