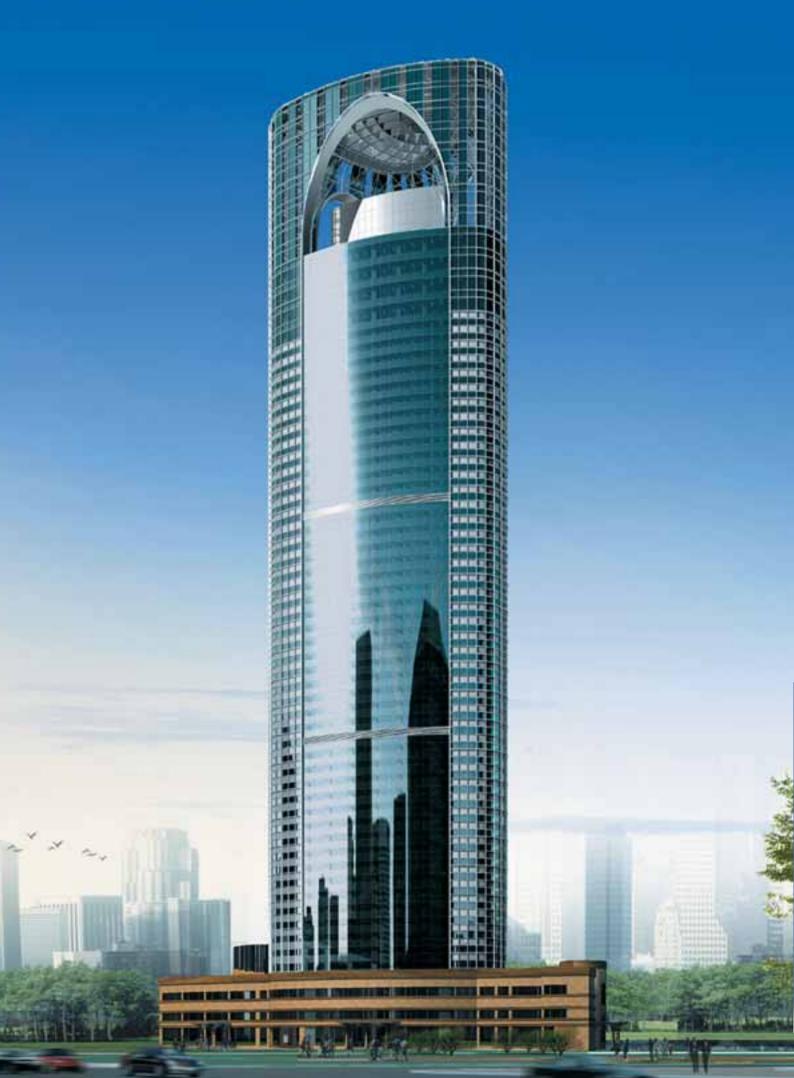

#### Skyway Landis Hotel

- Super high-rise hotel, with a GFA of 100,761 square meters.