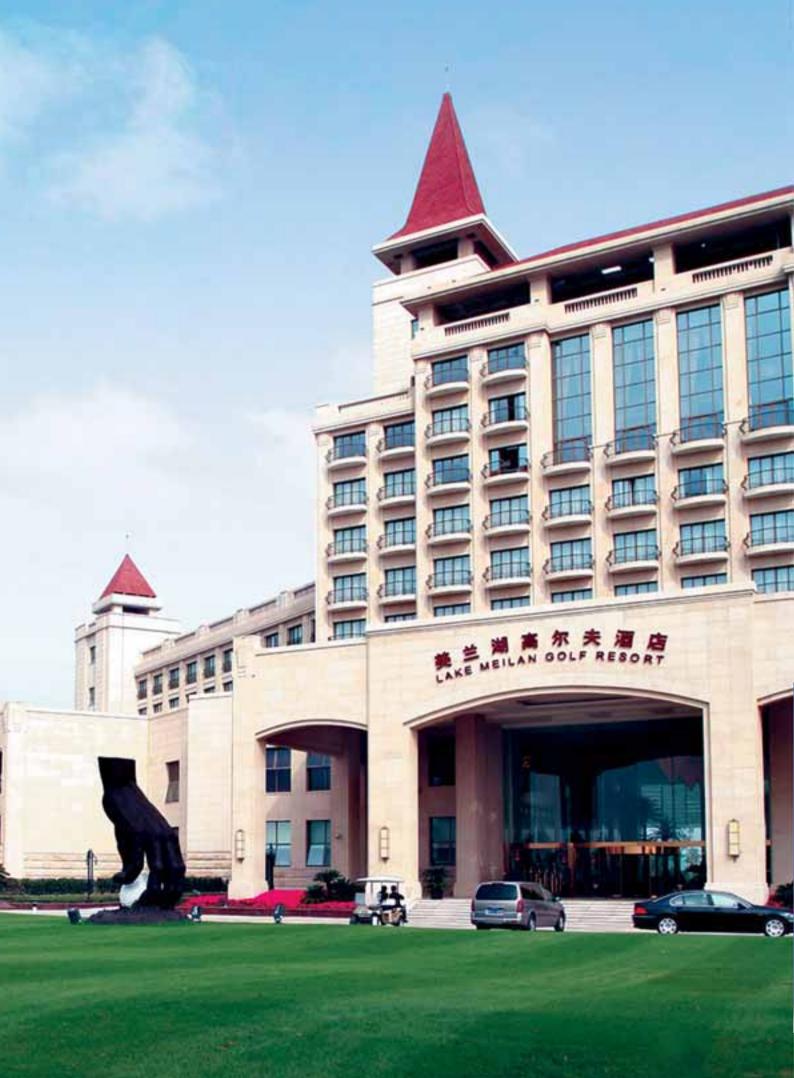

#### Skyway Landis Hotel

- Super high-rise hotel, with a GFA of 100,761 square meters.