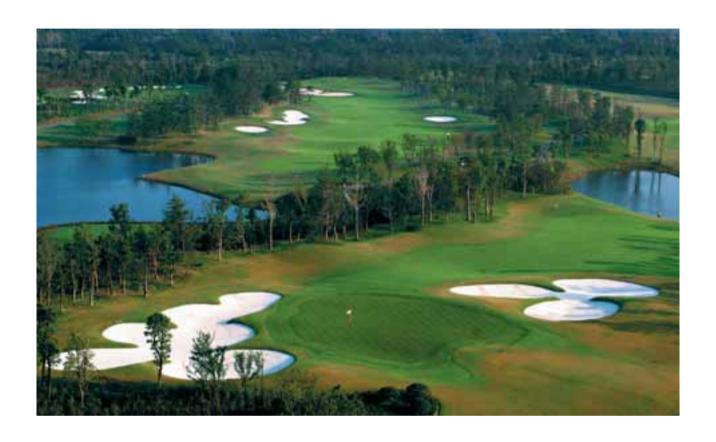

rity, with a GFA of 199,827 square meters.



#### Jiangnan Oasis Garden

 Oasis boasting the most beautiful south China landscape, with a GFA of 59,531 square meters.













# Thousand Island Oasis Garden "Nansha villa"

- Villa on the ecological island in east Shanghai, with a GFA of 102,115 square meters.







### Commercial properties

#### Lake Malaren Conference Center

- Meeting and exhibition building, with a GFA amounting to 33,537 square meters.





#### Skyway Landis Hotel

- Super high-rise hotel, with a GFA of 100,761 square meters.





# North Europe sense street (shopping Pedestrian street)

- Original sense of Northern Europe, with a GFA of 72,683 square meters.





#### Central-Ring Center

- Landmark at central-ring CBD, with a GFA of 321,637 square meters.







#### Lake Malaren Golf Course

International master PGA, with 36 holes











#### Shenyang Rich Gate

- A melting point of modern services industry, with a GFA of 1.550,000 square meters









### Town development

#### Luodian New Town

 A famous small town in China, with a plot area of 6,800,000 square meters.