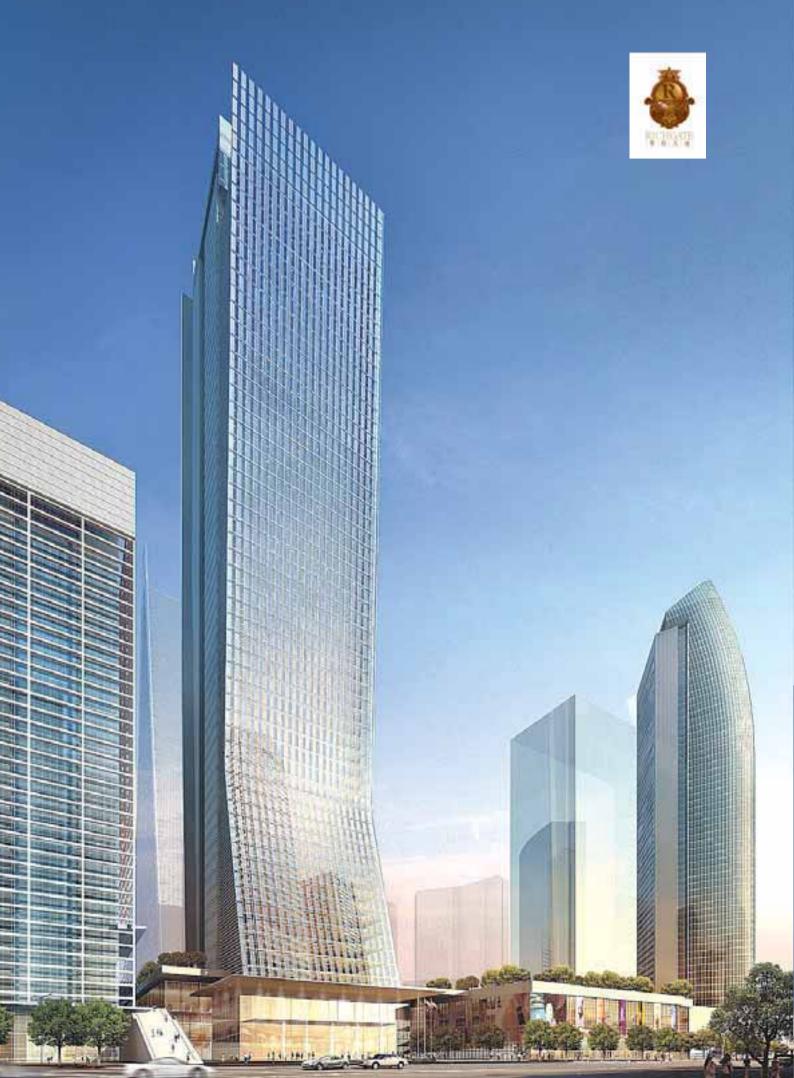

#### Shenyang Rich Gate

- A melting point of modern services industry, with a GFA of 1.550,000 square meters