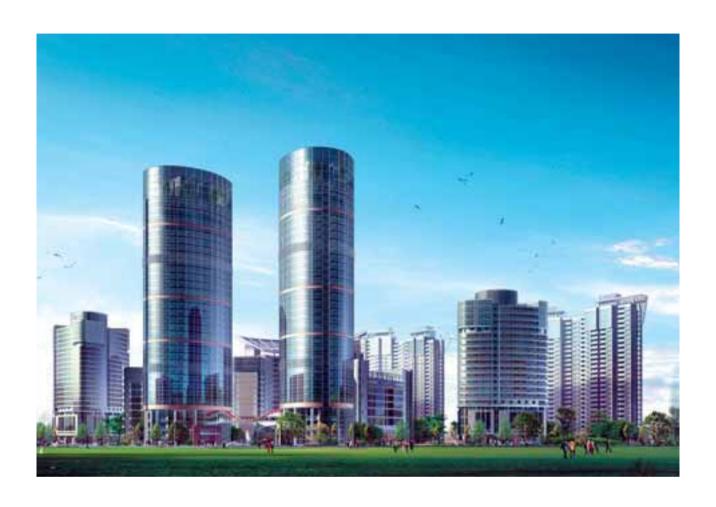

#### Central-Ring Center

- Landmark at central-ring CBD, with a GFA of 321,637 square meters.