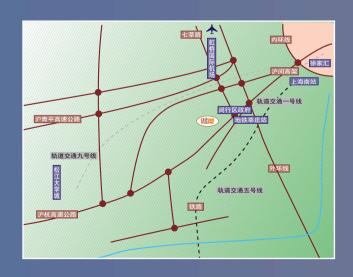

#### Albany (雅賓利) Oasis Garden

- Central CLD of City, with a GFA of 340,000 square meters







#### International villas

#### Beverly Oasis Garden

- March with world popularity, with a GFA of 199,827 square meters.



#### Jiangnan Oasis Garden

 Oasis boasting the most beautiful south China landscape, with a GFA of 59,531 square meters.













# Thousand Island Oasis Garden "Nansha villa"

- Villa on the ecological island in east Shanghai, with a GFA of 102,115 square meters.







### Commercial properties

#### Lake Malaren Conference Center

- Meeting and exhibition building, with a GFA amounting to 33,537 square meters.





#### Skyway Landis Hotel

- Super high-rise hotel, with a GFA of 100,761 square meters.





# North Europe sense street (shopping Pedestrian street)

- Original sense of Northern Europe, with a GFA of 72,683 square meters.





#### Central-Ring