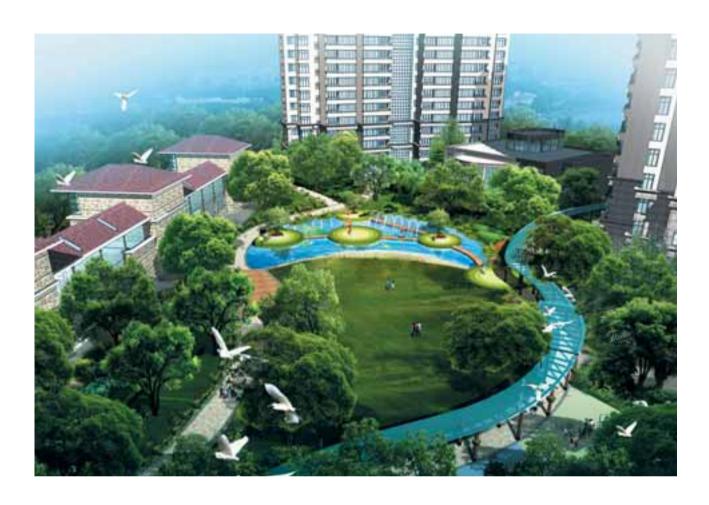

#### Jiangnan Oasis Garden

 Oasis boasting the most beautiful south China landscape, with a GFA of 59,531 square meters.