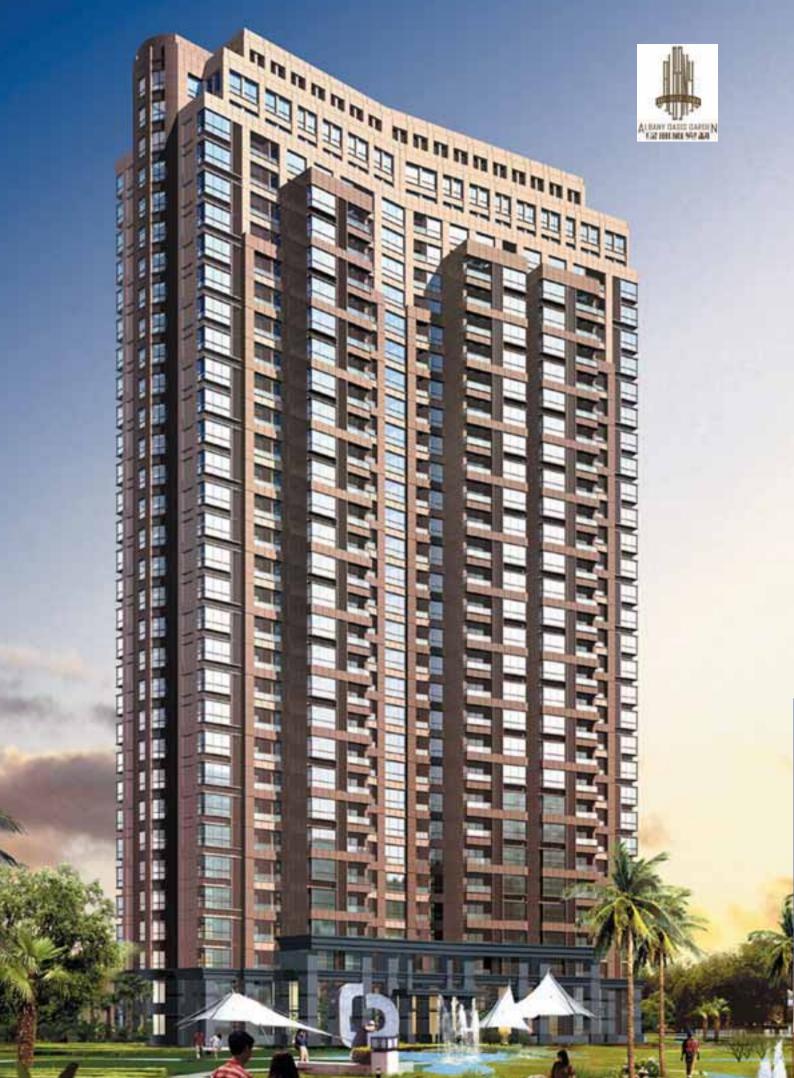

#### Albany (雅賓利) Oasis Garden

- Central CLD of City, with a GFA of 340,000 square meters