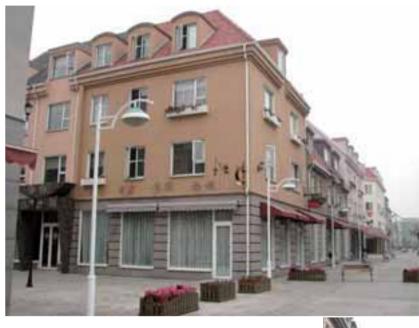

# North Europe sense street (shopping Pedestrian street)

- Original sense of Northern Europe, with a GFA of 72,683 square meters.