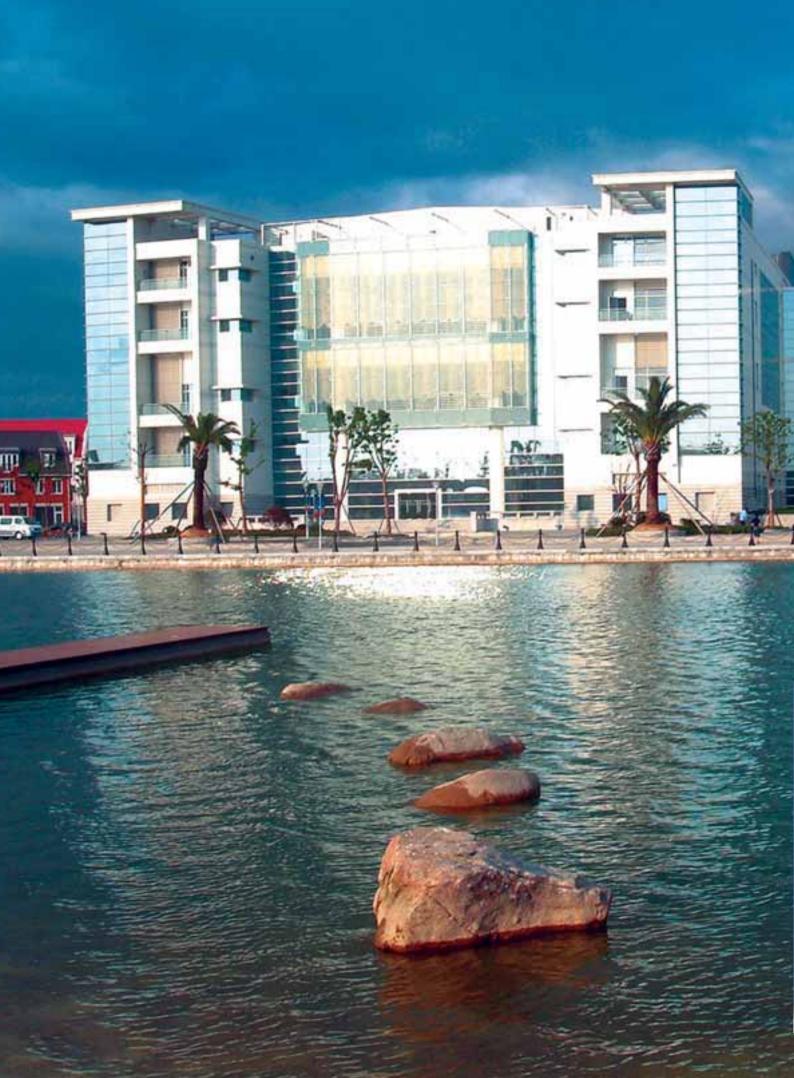

#### Central-Ring Center

- Landmark at central-ring CBD, with a GFA of 321,637 square meters.