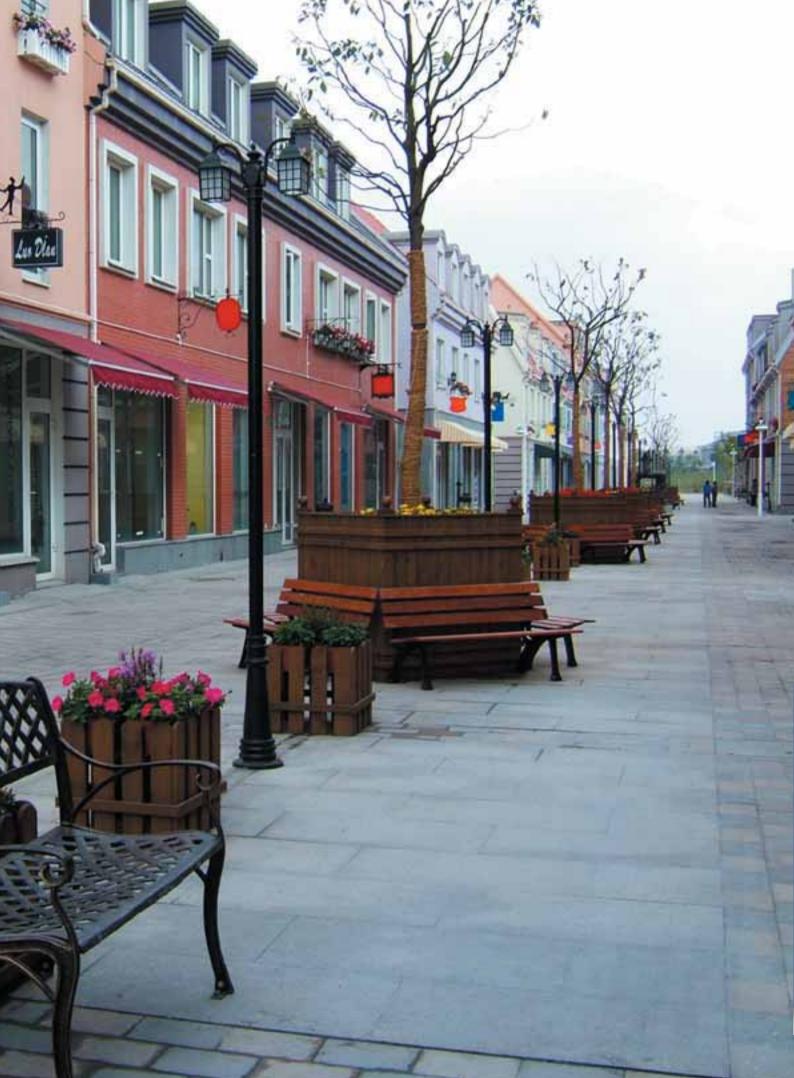

# North Europe sense street (shopping Pedestrian street)

- Original sense of Northern Europe, with a GFA of 72,683 square meters.