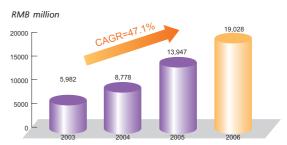

## Port Machinery Manufacturing Business

Segment turnover is before elimination of inter-segment transactions.