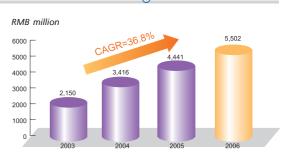

lders of the Company | 3,199   | 2,195  | 45.7       |
| As at 31 December (RMB million)                      |         |        |            |
| Total assets                                         | 126,952 | 79,059 | 60.6       |
| Total liabilities                                    | 90,225  | 66,612 | 35.4       |
| Total equity                                         | 36,727  | 12,447 | 195.1      |
| Per share (RMB)                                      |         |        |            |
| Earnings per share                                   | 0.29    | 0.20   | 45.0       |
| Equity attributable to equity shareholders per share | 2.15    | 0.83   | 159.0      |

## Segment Turnover for Major Businesses

#### Infrastructure Construction Business



# Infrastrusture Design Business



### Dredging Business



## Port Machinery Manufacturing Business



Segment turnover is before elimination of inter-segment transactions.