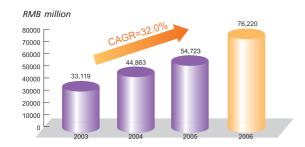

|
| Profit attributable to equity holders of the Company | 3,199   | 2,195  | 45.7       |
| As at 31 December (RMB million)                      |         |        |            |
| Total assets                                         | 126,952 | 79,059 | 60.6       |
| Total liabilities                                    | 90,225  | 66,612 | 35.4       |
| Total equity                                         | 36,727  | 12,447 | 195.1      |
| Per share (RMB)                                      |         |        |            |
| Earnings per share                                   | 0.29    | 0.20   | 45.0       |
| Equity attributable to equity shareholders per share | 2.15    | 0.83   | 159.0      |

## Segment Turnover for Major Businesses

#### Infrastructure Construction Business



# Infrastrusture Design Business



### Dredging Business



## Port Machinery Manufacturing Business



Segment turnover is before elimination of inter-segment transactions.