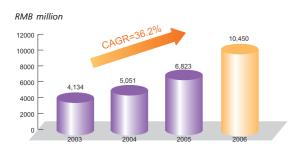

199   | 2,195  | 45.7       |
| As at 31 December (RMB million)                      |         |        |            |
| Total assets                                         | 126,952 | 79,059 | 60.6       |
| Total liabilities                                    | 90,225  | 66,612 | 35.4       |
| Total equity                                         | 36,727  | 12,447 | 195.1      |
| Per share (RMB)                                      |         |        |            |
| Earnings per share                                   | 0.29    | 0.20   | 45.0       |
| Equity attributable to equity shareholders per share | 2.15    | 0.83   | 159.0      |

## Segment Turnover for Major Businesses

#### Infrastructure Construction Business



# Infrastrusture Design Business



### Dredging Business



## Port Machinery Manufacturing Business



Segment turnover is before elimination of inter-segment transactions.