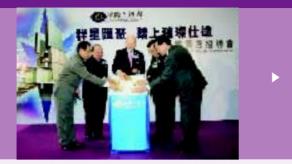

#### December

- Topping out of the 27-Floor Cotai Hotel Tower
- Successfully placed US\$240 million Convertible Notes
- 2006 Macau Galaxy Entertainment International Marathon, Half Marathon and Mini Marathon