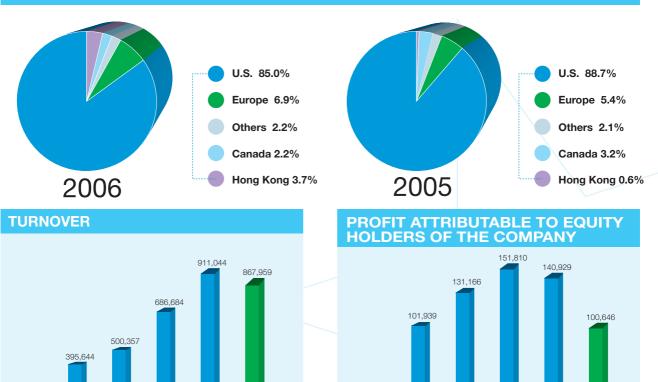

| HK3 cents  | HK3 cents  |          |  |
| Final, proposed                                      | HK9 cents  | HK9 cents  | —        |  |
|                                                      |            |            |          |  |
| Gross Profit Margin (%)                              | 32.0       | 32.6       |          |  |
| Net Profit Margin (%)                                | 11.6       | 15.5       |          |  |
| Gearing Ratio (%)                                    | 4.5        | 0.0        |          |  |
| Current Ratio                                        | 1.50       | 1.74       |          |  |
| Quick Ratio                                          | 0.62       | 0.88       |          |  |

## TURNOVER BREAKDOWN BY MARKET

195,039



35,675

## Financial Highlights



## DEFINITIONS

| Gross Profit Margin (%) | = | Gross Profit<br>Turnover                                           | х | 100% |
|-------------------------|---|--------------------------------------------------------------------|---|------|
| Net Profit Margin (%)   | = | Profit attributable to equity holders of the Company<br>Turnover   | x | 100% |
| Gearing Ratio (%)       | = | Total Debt<br>Equity attributable to equity holders of the Company | x | 100% |
| Current Ratio           | = | Current Assets Current Liabilities                                 |   |      |
| Quick Ratio             | = | Current Assets excluding Inventories                               |   |      |