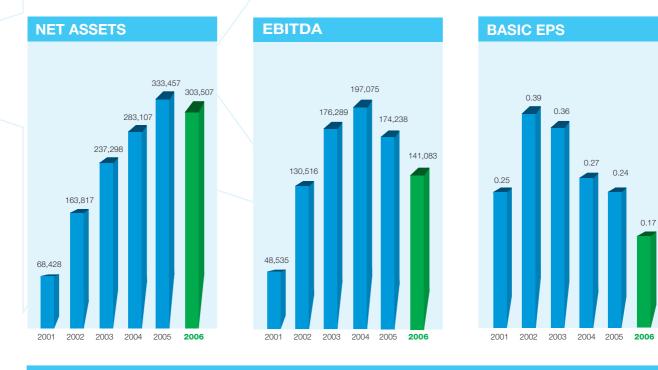

## **Financial Highlights**

Financial Highlights and Key Ratios as of the Year Ended 31st December:

| (HK\$'000, except where otherwise stated)            | 2006       | 2005       | % Change |  |
|------------------------------------------------------|------------|------------|----------|--|
| CONSOLIDATED                                         |            |            |          |  |
|                                                      |            |            |          |  |
| Turnover                                             | 867,959    | 911,044    | -4.7     |  |
| Profit attributable to equity holders of the Company | 100,646    | 140,929    | -28.6    |  |
| Basic earnings per share                             | HK17 cents | HK24 cents | -29.2    |  |
| Dividend per share                                   |            |            |          |  |
| Interim, paid                                        | HK8 cents  | HK8 cents  | —        |  |
| Special, declared                                    | HK3 cents  | HK3 cents  |          |  |
| Final, proposed                                      | HK9 cents  | HK9 cents  | —        |  |
|                                                      |            |            |          |  |
| Gross Profit Margin (%)                              | 32.0       | 32.6       |          |  |
| Net Profit Margin (%)                                | 11.6       | 15.5       |          |  |
| Gearing Ratio (%)                                    | 4.5        | 0.0        |          |  |
| Current Ratio                                        | 1.50       | 1.74       |          |  |
| Quick Ratio                                          | 0.62       | 0.88       |          |  |