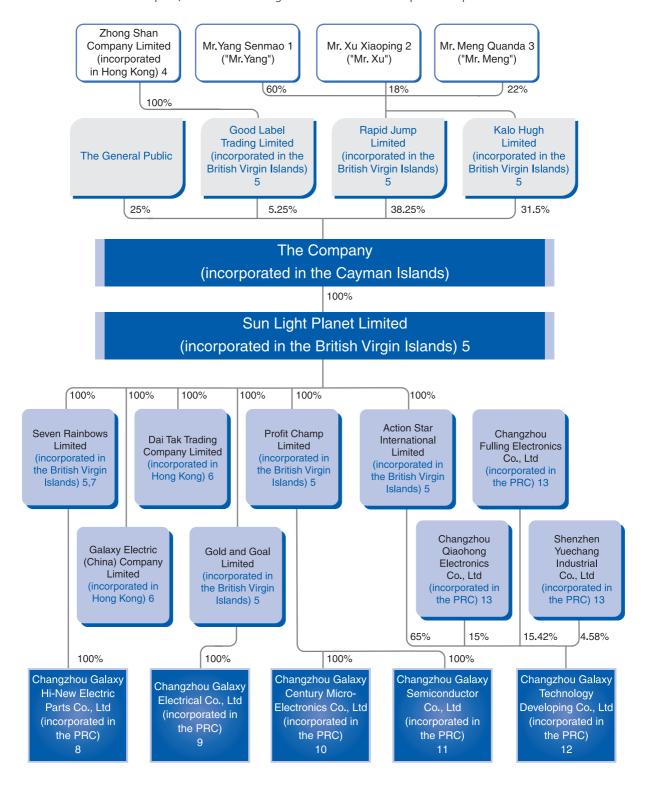

As at the date of this Report, the shareholding structure of the Group was depicted as follows:

## **Corporate Structure**

## Notes:

- 1. Mr. Yang is the Chairman and an executive director of the Company.
- 2. Mr. Xu is an executive director of the Company.
- 3. Mr. Meng is a non-executive director of the Company.
- 4. Zhong Shan Company Limited is a company beneficially wholly owned by the Jiangsu provincial government.
- 5. These companies are investment holding companies.
- 6. These companies did not have any substantial businesses as at the date of this Report.
- 7. Seven Rainbows Limited is a wholly owned subsidiary acquired by Sun Light Planet Limited by an acquisition agreement dated 2 November 2006. At the time of the acquisition, Seven Rainbows Limited held 100% equity interest in Galaxy Hi-New.
- 8. Galaxy Hi-New possesses land use rights and buildings for use by Galaxy Electrical for testing and packaging of diodes.

  Galaxy Hi-New also engages in the production and sales of plastic-packaged diode.
- 9. Galaxy Electrical is principally engaged in the design, development, production and sales of diodes.
- 10. Galaxy Micro-Electronics was incorporated on 8th October 2006. It did not carry on any business as at the date of this report. It will principally be engaged in the production of micro components in future.
- 11. Galaxy Semiconductor is principally engaged in the design, development, production and sales of 3 inch wafers mainly for use by Galaxy Electrical.
- 12. Galaxy Technology is principally engaged in the design, development, production and sales of 4 inch wafers. Its 4 inch wafers production line commenced production in April 2006, the products of which are mainly for use by Galaxy Electrical.
- 13. These companies are minority shareholders of Galaxy Technology.