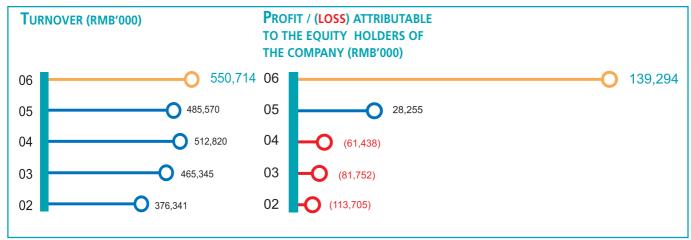

## **SUMMARY OF OPERATIONS (RMB'000)**

|                                                      | 2006     | 2005     |
|------------------------------------------------------|----------|----------|
| Turnover                                             | 550,714  | 485,570  |
| Loss from operations                                 | (17,682) | (79,443) |
| Share of results of associates                       | 3,190    | (14,294) |
| Profit before taxation                               | 150,627  | 20,239   |
| Profit attributable to equity holders of the Company | 139,294  | 28,255   |
| Basic earnings per share                             | RMB0.35  | RMB0.07  |