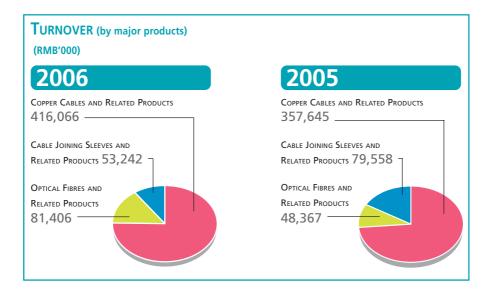

## **SUMMARY OF OPERATIONS (RMB'000)**

|                                                      | 2006     | 2005     |
|------------------------------------------------------|----------|----------|
| Turnover                                             | 550,714  | 485,570  |
| Loss from operations                                 | (17,682) | (79,443) |
| Share of results of associates                       | 3,190    | (14,294) |
| Profit before taxation                               | 150,627  | 20,239   |
| Profit attributable to equity holders of the Company | 139,294  | 28,255   |
| Basic earnings per share                             | RMB0.35  | RMB0.07  |