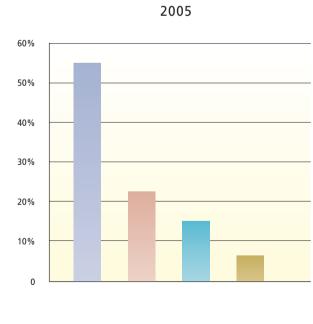

| Assets and Liabilities                               |       |       |        |       |
| Total assets                                         | 4,056 | 2,695 | 2,860  | 2,462 |
| Total liabilities                                    | 1,761 | 922   | 1,114  | 715   |
| Total equity                                         | 2,295 | 1,774 | 1,746  | 1,747 |
| Equity attributable to equity holders of the Company | 1,297 | 1,166 | 1,157  | 1,197 |
| Minority interests                                   | 998   | 608   | 589    | 550   |

Note: the above figures including continuing and discontinued operations

## Financial Highlights

#### **TURNOVER**

RMB'000



### **PROFIT (LOSS) ATTRIBUTABLE TO SHAREHOLDERS**

RMB'000



#### **TURNOVER BY BUSINESS SEGMENTS**



PCB

Timepieces

Others



LCD