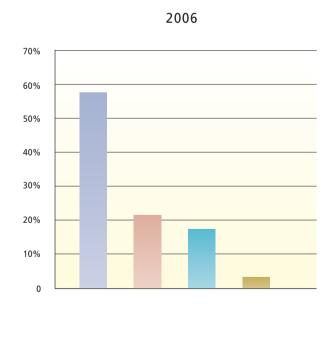

| 2.64  | (3.21) | 6.97  |
| Assets and Liabilities                               |       |       |        |       |
| Total assets                                         | 4,056 | 2,695 | 2,860  | 2,462 |
| Total liabilities                                    | 1,761 | 922   | 1,114  | 715   |
| Total equity                                         | 2,295 | 1,774 | 1,746  | 1,747 |
| Equity attributable to equity holders of the Company | 1,297 | 1,166 | 1,157  | 1,197 |
| Minority interests                                   | 998   | 608   | 589    | 550   |

Note: the above figures including continuing and discontinued operations

## Financial Highlights

#### **TURNOVER**

RMB'000



### **PROFIT (LOSS) ATTRIBUTABLE TO SHAREHOLDERS**

RMB'000



#### **TURNOVER BY BUSINESS SEGMENTS**



PCB

Timepieces

Others



LCD