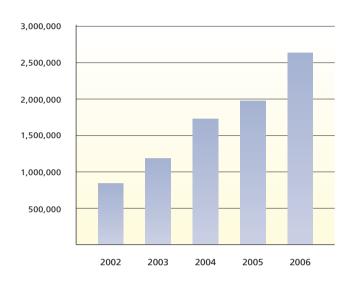

#### **TURNOVER**

RMB'000

# Financial Highlights

| RMB (Million)                                        | 2006  | 2005  | 2004   | 2003  |
|------------------------------------------------------|-------|-------|--------|-------|
| Revenue and Profit                                   |       |       |        |       |
| Revenue                                              | 2,630 | 2,000 | 1,758  | 1,181 |
| Profit before tax                                    | 211   | 62    | 21     | 87    |
| Profit/(loss) after taxation                         | 180   | 45    | 11     | 70    |
| Attributable to:                                     |       |       |        |       |
| Equity holders of the Company                        | 123   | 17    | (21)   | 45    |
| Minority interests                                   | 57    | 28    | 32     | 25    |
| Dividends – Proposed final                           | _     | 0.6   | 1.3    | 3     |
| Earnings per share attributable to                   |       |       |        |       |
| Equity holders of the Company                        |       |       |        |       |
| – Basic (RMB cents)                                  | 19.24 | 2.64  | (3.21) | 6.97  |
| Assets and Liabilities                               |       |       |        |       |
| Total assets                                         | 4,056 | 2,695 | 2,860  | 2,462 |
| Total liabilities                                    | 1,761 | 922   | 1,114  | 715   |
| Total equity                                         | 2,295 | 1,774 | 1,746  | 1,747 |
| Equity attributable to equity holders of the Company | 1,297 | 1,166 | 1,157  | 1,197 |
| Minority interests                                   | 998   | 608   | 589    | 550   |