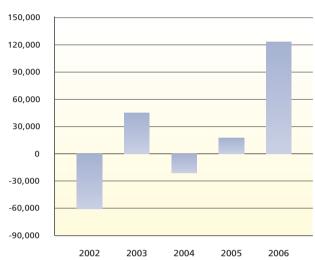

### **PROFIT (LOSS) ATTRIBUTABLE TO SHAREHOLDERS**

RMB'000

# Financial Highlights

| RMB (Million)                                        | 2006  | 2005  | 2004   | 2003  |
|------------------------------------------------------|-------|-------|--------|-------|
| Revenue and Profit                                   |       |       |        |       |
| Revenue                                              | 2,630 | 2,000 | 1,758  | 1,181 |
| Profit before tax                                    | 211   | 62    | 21     | 87    |
| Profit/(loss) after taxation                         | 180   | 45    | 11     | 70    |
| Attributable to:                                     |       |       |        |       |
| Equity holders of the Company                        | 123   | 17    | (21)   | 45    |
| Minority interests                                   | 57    | 28    | 32     | 25    |
| Dividends – Proposed final                           | _     | 0.6   | 1.3    | 3     |
| Earnings per share attributable to                   |       |       |        |       |
| Equity holders of the Company                        |       |       |        |       |
| – Basic (RMB cents)                                  | 19.24 | 2.64  | (3.21) | 6.97  |
| Assets and Liabilities                               |       |       |        |       |
| Total assets                                         | 4,056 | 2,695 | 2,860  | 2,462 |
| Total liabilities                                    | 1,761 | 922   | 1,114  | 715   |
| Total equity                                         | 2,295 | 1,774 | 1,746  | 1,747 |
| Equity attributable to equity holders of the Company | 1,297 | 1,166 | 1,157  | 1,197 |
| Minority interests                                   | 998   | 608   | 589    | 550   |