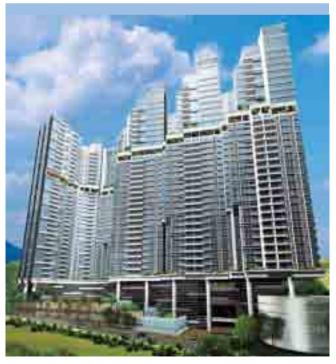

#### International Commerce Centre

### Airport Railway Kowloon Station Development Package 7

(Joint venture)

Site area : 790,000 square feet

(for the whole of Packages 5, 6 & 7)

Gross floor area : 2.9 million square feet (Package 7)

Expected completion: from 2007 in phases

Packages 5, 6 and 7 consist of 5.4 million square feet of gross floor area, of which the Group has an attributable holding of 4.7 million square feet. The Group completed Packages 5 & 6 in the year under review, which include one million square feet of deluxe residential units and serviced apartments in The Cullinan, a 900,000-square-foot shopping mall Elements, The Harbour View Place suite hotel and W-Hotel. The Cullinan will go on sale in the next few months.

Package 7 is currently under development and will include the tallest building in Hong Kong - International Commerce Centre (ICC) — and the Ritz-Carlton Hotel. ICC will have ultra-modern facilities and all the amenities demanded by contemporary commercial tenants. The first phase of 900,000 square feet of office will be completed by the end of this year and pre-leasing has been very encouraging. More details are provided on page 34 under Investment Property.

First phase of ICC with 900,000 square feet of offices will be finished this year, and leasing interest has been strong.

Kwai Chung Town Lot 215 has convenient transport access, and the Group's new premium office development will redefine local standards.