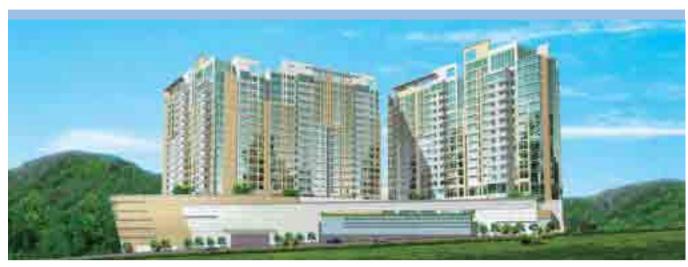

### Tseung Kwan O Area 56 Development

(Joint venture)

Site area : 460,000 square feet

Gross floor area : 1.8 million square feet (total)

1.5 million square feet (attributable)

Units : about 1,150 Expected completion : from 2010 in phases

The Group won the right to develop this project February this year. The development is above the MTR Tseung Kwan O station. There will be 861,000 square feet of residential units for sale and the Group will retain 626,000 square feet of hotel space and 54,000 square feet of office premises. Completion is scheduled for 2010 and beyond. There will be a public square and open space to the immediate north of the development that will be the town centre and leisure and entertainment focus of Tseung Kwan O.