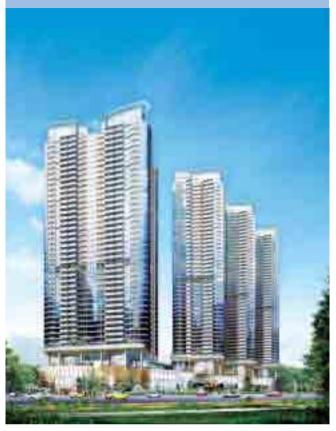

#### International Commerce Centre

### Airport Railway Kowloon Station Development Package 7

(Joint venture)

Site area : 790,000 square feet

(for the whole of Packages 5, 6 & 7)

Gross floor area : 2.9 million square feet (Package 7)

Expected completion: from 2007 in phases

Packages 5, 6 and 7 consist of 5.4 million square feet of gross floor area, of which the Group has an attributable holding of 4.7 million square feet. The Group completed Packages 5 & 6 in the year under review, which include one million square feet of deluxe residential units and serviced apartments in The Cullinan, a 900,000-square-foot shopping mall Elements, The Harbour View Place suite hotel and W-Hotel. The Cullinan will go on sale in the next few months.

Package 7 is currently under development and will include the tallest building in Hong Kong - International Commerce Centre (ICC) — and the Ritz-Carlton Hotel. ICC will have ultra-modern facilities and all the amenities demanded by contemporary commercial tenants. The first phase of 900,000 square feet of office will be completed by the end of this year and pre-leasing has been very encouraging. More details are provided on page 34 under Investment Property.