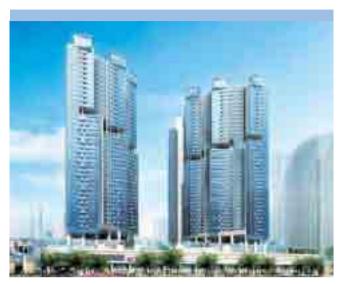

#### **YOHO Town Phase 2**

### Yuen Long Town Lot 504

(100% owned)

Site area :318,000 square feet

Gross floor area : 1.4 million square feet (residential)

249,000 square feet (retail)

Units : about 2,000 Expected completion : first half of 2010

YOHO Town has easy access to road and rail networks, and Phase 2 will include a regional shopping mall linked to the Yuen Long West Rail station, offering added convenience to the neighbourhood.

YOHO Town phase 2 is readily accessible with nearby road and rail connections.