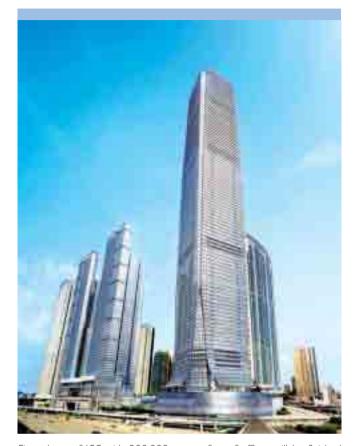

#### International Commerce Centre

### Airport Railway Kowloon Station Development Package 7

(Joint venture)

Site area : 790,000 square feet

(for the whole of Packages 5, 6 & 7)

Gross floor area : 2.9 million square feet (Package 7)

Expected completion: from 2007 in phases

Packages 5, 6 and 7 consist of 5.4 million square feet of gross floor area, of which the Group has an attributable holding of 4.7 million square feet. The Group completed Packages 5 & 6 in the year under review, which include one million square feet of deluxe residential units and serviced apartments in The Cullinan, a 900,000-square-foot shopping mall Elements, The Harbour View Place suite hotel and W-Hotel. The Cullinan will go on sale in the next few months.

Package 7 is currently under development and will include the tallest building in Hong Kong - International Commerce Centre (ICC) — and the Ritz-Carlton Hotel. ICC will have ultra-modern facilities and all the amenities demanded by contemporary commercial tenants. The first phase of 900,000 square feet of office will be completed by the end of this year and pre-leasing has been very encouraging. More details are provided on page 34 under Investment Property.

First phase of ICC with 900,000 square feet of offices will be finished this year, and leasing interest has been strong.

Kwai Chung Town Lot 215 has convenient transport access, and the Group's new premium office development will redefine local standards.