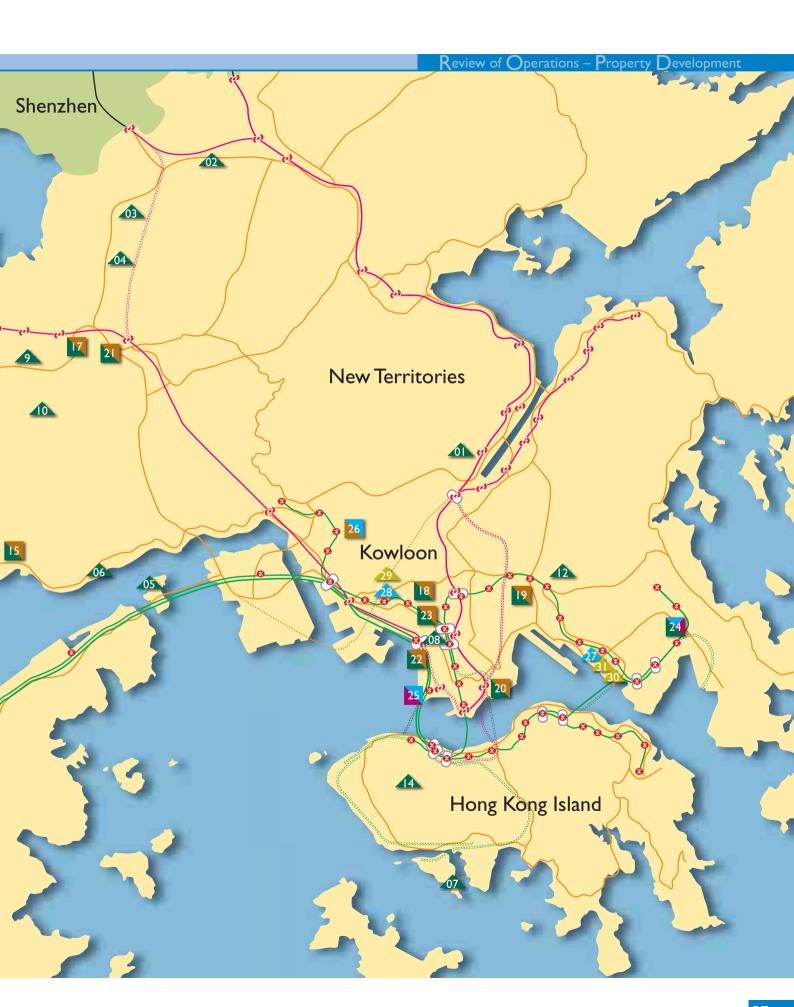

Extensive landscaping makes The Vineyard in Yuen Long blend in with the natural surrounding to give residents a green living environment.

Most of the Group's 19.6-million-square-foot development land bank in Hong Kong is earmarked as residential properties for sale. The majority of the projects will be large estates offering a wide range of unit sizes catering to different customers.

### Sha Tin Town Lots 421, 438 and 496

(100% owned)

Site area : 371,000 square feet Gross floor area : 691,000 square feet

Units: about 520
Expected completion: first half of 2008

This project is made up of three sites in close proximity. It will contain over 500 units of low-and medium-rise luxury units, plus a number of houses, scheduled for completion in the middle of 2008. The project has been designed to give residents an enjoyable lifestyle integrated with the natural environment.

### Kowloon Inland Lot 11076

(50% owned)

Attributable site area : 150,000 square feet
Attributable gross floor area : 793,000 square feet
Attributable units : about 1,200
Expected completion : second half of 2007

### Kwu Tung, Sheung Shui

(100% owned)

Site area : 1.7 million square feet Gross floor area : 672,000 square feet

Units : about 330 Expected completion : first half of 2009

Kwu Tung is a low-density project with 330 houses surrounded by the greenery adjacent to Beas River with a gross floor area of 672,000 square feet. Foundation work has begun.

### Tuen Mun Town Lot 465, Castle Peak Road

(100% owned)

Site area : 478,000 square feet Gross floor area : 621,000 square feet

Units : about 370 Expected completion : first half of 2009

This is a luxury residential development on Castle Peak Road with a mixture of houses and medium-rise blocks in a tranquil, green environment. Foundations work is under way.

### Yuen Long Town Lot 504

(100% owned)

Site area :318,000 square feet

Gross floor area : 1.4 million square feet (residential)

249,000 square feet (retail)

Units : about 2,000 Expected completion : first half of 2010

### New Kowloon Inland Lot 6308, Prince Edward Road East

(100% owned)

Site area : 137,000 square feet

Gross floor area : I million square feet (residential)

205,000 square feet (retail)

Units : about 1,200 Expected completion : first half of 2010

### New Kowloon Inland Lot 6350, Ngau Chi Wan

(100% owned)

Site area : 66,500 square feet Gross floor area : 775,000 square feet

Units : about 700

Expected completion: second half of 2010

This prime site by Kowloon Peak is being developed into 700 luxury residential units; most with panoramic views of urban Kowloon and Victoria Harbour.

### Tseung Kwan O Area 56 Development

(Joint venture)

Site area : 460,000 square feet

Gross floor area : 1.8 million square feet (total)

1.5 million square feet (attributable)

Units : about 1,150 Expected completion : from 2010 in phases

### Kowloon Inland Lot 11146, West Kowloon

(100% owned)

Site area : 122,000 square feet

Gross floor area : 794,000 square feet (residential)

122,000 (retail)

Units : about 750 Expected completion : beyond 2010

### West Rail Tuen Mun Station Development

(Joint venture)

Site area : 286,000 square feet

Gross floor area : 1.3 million square feet (residential)

269,000 (retail)

Units : about 1,900 Expected completion : beyond 2010

#### Lot 2099 in DD 109, Yuen Long

(100% owned)

Site area : 674,000 square feet

Gross floor area : 856,000 square feet (residential)

24,000 (retail)

Units : about 500 Expected completion : beyond 2010

The Group finished the land use conversion of this site during the year under review and plans to develop it into a prestigious residential development with a mixture of houses, duplexes and apartment towers. The site is close to the Yuen Long and Kam Sheung Road West Rail stations and has convenient road links to the urban areas via Route 3.

### Airport Railway Kowloon Station Development Package 7

(Joint venture)

Site area : 790,000 square feet

(for the whole of Packages 5, 6 & 7)

Gross floor area : 2.9 million square feet (Package 7)

Expected completion: from 2007 in phases

### Kwai Chung Town Lot 215

(100% owned)

Site area :89,000 square feet Gross floor area : I.I million square feet Expected completion: from 2008 in phases

This will be a premium office development conveniently linked to other parts of the territory by railway connections. The development's specifications and features will meet international standards, setting new benchmarks for premium offices in the district. Construction of first phase of 600,000 square feet is progressing smoothly and completion is expected in mid 2008. Planning of the second phase is in progress.