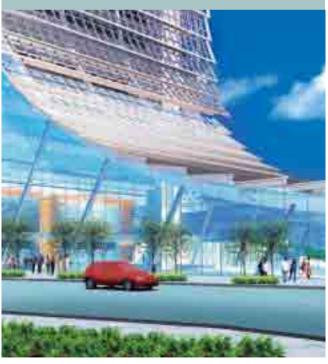

Major investment properties under development include International Commerce Centre (ICC) at Kowloon Station and the office development at Kwai Chung Town Lot 215. ICC will rise to 118 stories or 490 metres, making it the tallest building in Hong Kong and the third tallest in the world. It will have a total of 2.5 million square feet of office space. Its height, design and advanced facilities complement Hong Kong's position as an international hub for commerce, trade and finance. Designed by noted international architects, the development incorporates aesthetics and functionality.

Pre-leasing of the first phase of 900,000 square feet of offices at ICC attracted keen market interest from the financial community and other multinationals. Virtually all the office spaces have been pre-leased or at the final stage of negotiation. Morgan Stanley will become the anchor tenant in the first phase, occupying I0 floors in the building. It will move all its operations in Central to ICC by late 2008, the first among investment banks to move its headquarters to Kowloon. Leveraging on the success of the first phase, pre-leasing of the second phase of 600,000 square feet to be completed in mid 2009 has just started.