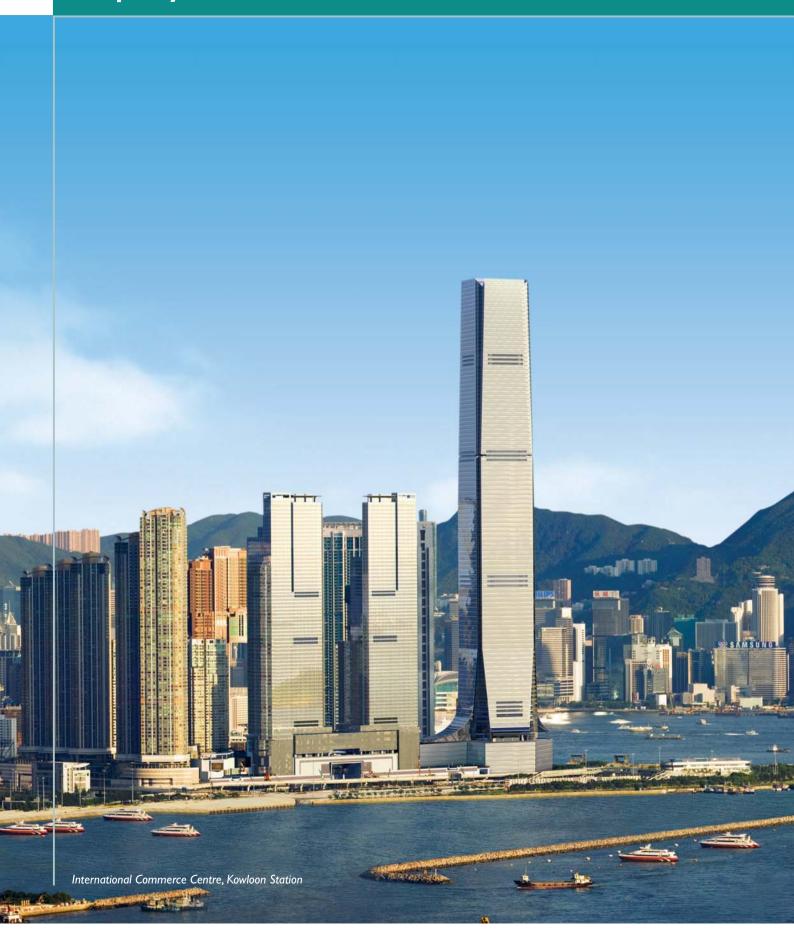

Major investment properties under development include International Commerce Centre (ICC) at Kowloon Station and the office development at Kwai Chung Town Lot 215. ICC will rise to 118 stories or 490 metres, making it the tallest building in Hong Kong and the third tallest in the world. It will have a total of 2.5 million square feet of office space. Its height, design and advanced facilities complement Hong Kong's position as an international hub for commerce, trade and finance. Designed by noted international architects, the development incorporates aesthetics and functionality.

Pre-leasing of the first phase of 900,000 square feet of offices at ICC attracted keen market interest from the financial community and other multinationals. Virtually all the office spaces have been pre-leased or at the final stage of negotiation. Morgan Stanley will become the anchor tenant in the first phase, occupying I0 floors in the building. It will move all its operations in Central to ICC by late 2008, the first among investment banks to move its headquarters to Kowloon. Leveraging on the success of the first phase, pre-leasing of the second phase of 600,000 square feet to be completed in mid 2009 has just started.