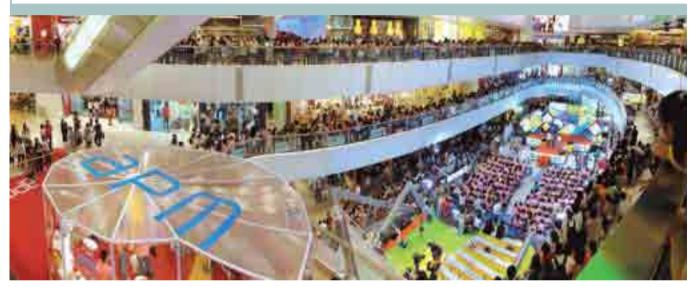

APM in East Kowloon is the most popular mall in the district, with its unique late-night operation.

Gross rental income including contributions from joint-venture developments increased 11.6 per cent during the year to HK\$7,215 million, while net rental income increased 13.7 per cent to HK\$5,245 million. Occupancy remained high at 94 per cent. Higher rent for renewals and new leases, particularly for the office portfolio, led to this respectable performance.

#### **Shopping Centres**

Rents rose modestly in the Group's 9.4-million-square-foot Hong Kong shopping centre portfolio during the year. APM in East Kowloon has been very popular since it opened in the second quarter of 2005, due to its unique market positioning as a late-night shopping spot appealing to young people. IFC Mall remained a major attraction in Central, and both are virtually fully let. The Group's other major malls also performed well, with Grand Century Place in Mongkok, Metroplaza in Kwai Chung and Tai Po Mega Mall almost fully occupied.