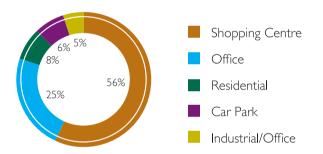

### **Gross Rental Income by Sector\***

\* Including contributions from jointly-controlled entities and associates

Retail rents in malls continued to grow during the year as retail sales and tourist arrivals kept rising. Consecutive years of pay rises boosted domestic consumption and tourist spending also saw continuing growth. The retail leasing market thrived in this positive market environment with demand coming from existing operators expanding and new outlets setting up in Hong Kong.

#### **Shopping Centres**

Rents rose modestly in the Group's 9.4-million-square-foot Hong Kong shopping centre portfolio during the year. APM in East Kowloon has been very popular since it opened in the second quarter of 2005, due to its unique market positioning as a late-night shopping spot appealing to young people. IFC Mall remained a major attraction in Central, and both are virtually fully let. The Group's other major malls also performed well, with Grand Century Place in Mongkok, Metroplaza in Kwai Chung and Tai Po Mega Mall almost fully occupied.

#### **Offices**

Overall occupancy in the Group's 7.2-million-square-foot office portfolio remained high, with the offices in IFC in Central over 95 per cent let. Occupancy of the various phases of Millennium City in Kowloon East remained high despite keener competition in the district.

#### **Residential**

The Group holds 1.2 million square feet of residential property for lease, including luxury developments like Dynasty Court in Mid-Levels. SignatureHomes oversees highend leasing for the Group, and is dedicated to offering tenants comprehensive personal one-stop service.

#### **Other Properties**

The Group owns about 29,400 car parking bays, which generated rental income of HK\$395 million during the year. The Group also owns a number of industrial buildings, godowns and data centres. Some of the industrial premises are being evaluated for conversion into other uses such as office.