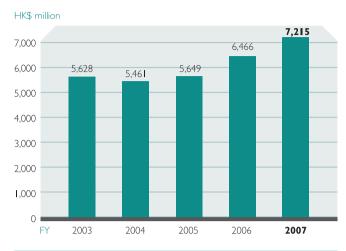

## **Highlights**

- Completed investment property portfolio grew to 23.9 million square feet
- Portfolio 94 per cent occupied
- HK\$7,215 million in gross rental income including contributions from joint-venture properties, up 11.6 per cent
- HK\$5,245 million in net rental income, up 13.7 per cent

APM in East Kowloon is the most popular mall in the district, with its unique late-night operation.

Gross rental income including contributions from joint-venture developments increased 11.6 per cent during the year to HK\$7,215 million, while net rental income increased 13.7 per cent to HK\$5,245 million. Occupancy remained high at 94 per cent. Higher rent for renewals and new leases, particularly for the office portfolio, led to this respectable performance.