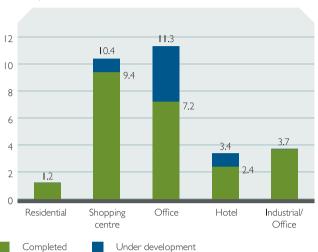

# Investment Property: Completed and Under Development

million square feet

Kwai Chung Town Lot 215 is another premium regional office project being developed by the Group. It is set to be the top-quality office development in the district, featuring state-of-the-art facilities and modern design that meets the needs of contemporary business tenants. The first phase of 600,000 square feet is under construction and scheduled for completion in mid 2008.

The Group has an attributable 6.1 million square feet of new investment properties under development. About two-thirds are slated to be grade-A office space with the latest technology and modern facilities. Retail space will account for one million square feet, while another million square feet will be up-market hotels and serviced suites.