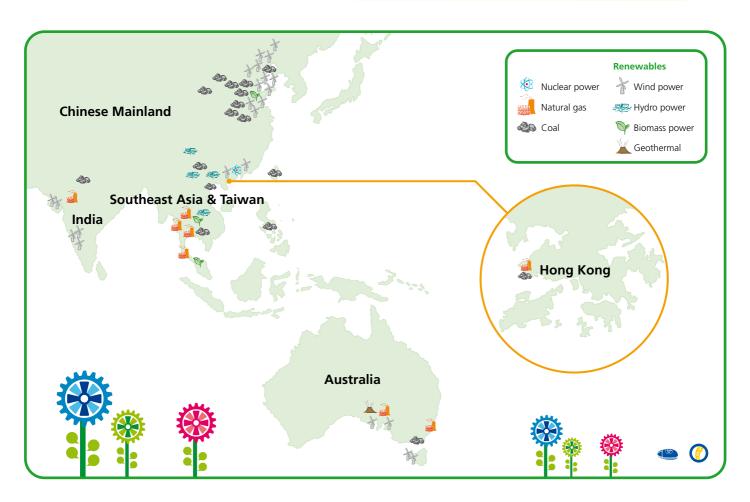

Operating entities in which CLP has operational control as of 31 December 2009 and their installed generating capacity:

#### **Hong Kong**

- Black Point Power Station (2,500MW)
- Castle Peak Power Station (4,108MW)
- Penny's Bay Power Station (300MW)
- CLP Power Hong Kong Limited (Power Systems, and Marketing and Customer Services)

#### **Australia**

- Yallourn Power Station (1,480MW) and Brown Coal Mine
- Hallett Power Station (180MW)
- Iona Gas Storage Facility (22 petajoule)
- Tallawarra Power Station (420MW)

#### **Chinese Mainland**

- Fangchenggang Power Station (1,260MW)
- Huaiji Hydropower Stations (125MW)
- CLP Huanyu (Shandong) Biomass Heat and Power (Boxing Biomass) (14MW)
- Dali Yang\_er Hydropower Station (50MW)

#### India

• GPEC Power Station (655MW)

#### **Thailand**

• BLCP Power Station (1,434 MW)