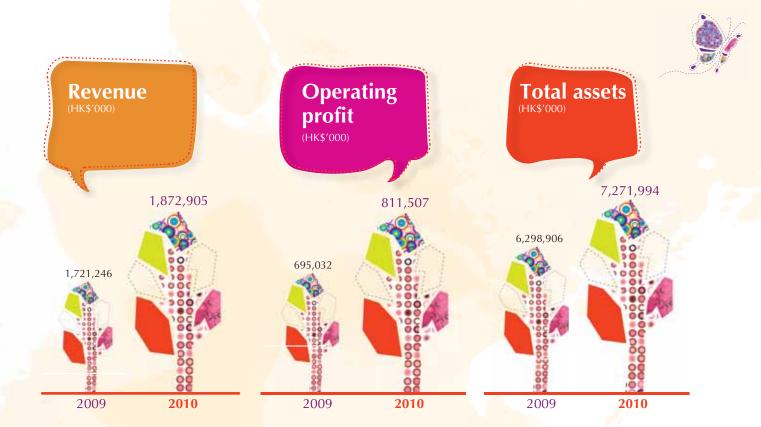

## Financial Highlights

|                                                                                                                       | 2010<br>HK\$'000                                 | 2 <mark>009</mark><br>HK\$'000                   |
|-----------------------------------------------------------------------------------------------------------------------|--------------------------------------------------|--------------------------------------------------|
| Operating Result Revenue                                                                                              | 1,872,905                                        | 1,721,246                                        |
| Representing: Commission income from concessionaire sales Sales of goods – direct sales Management fees Rental income | 1,197,085<br>397,419<br>154,247<br>124,154       | 1,163,257<br>273,588<br>184,409<br>99,992        |
|                                                                                                                       | 1,872,905                                        | 1,721,246                                        |
| Operating profit<br>Profit for the year                                                                               | 811,507<br>577,607                               | 695,032<br>547,309                               |
|                                                                                                                       | As at<br>30 June 2010<br>HK\$'000                | As at<br>30 June 2009<br>HK\$'000                |
| Financial Position Fixed deposits, cash and cash equivalents Total assets Total liabilities Total equity              | 3,596,699<br>7,271,994<br>2,502,801<br>4,769,193 | 2,923,521<br>6,298,906<br>1,869,485<br>4,429,421 |
|                                                                                                                       |                                                  |                                                  |