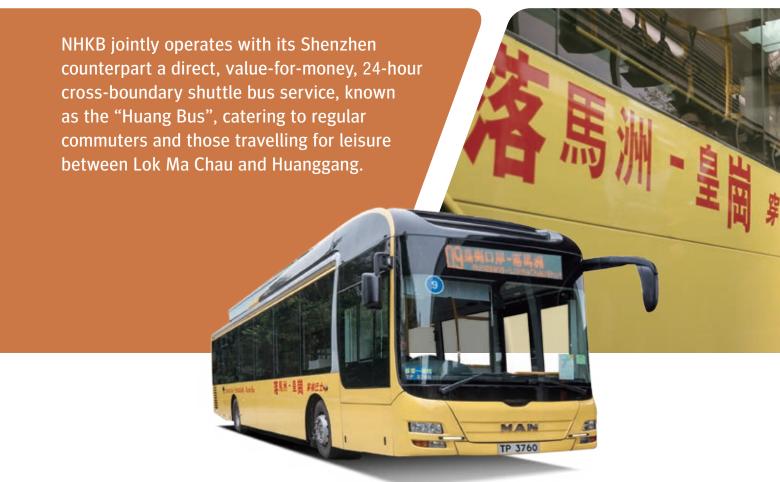

## **New Hong Kong Bus Company Limited** ("NHKB")

In 2016, NHKB operated a fleet of 15 airconditioned super-low floor single-deck buses on its shuttle bus service between Lok Ma Chau and Huanggang. NHKB's terminus at the San Tin Public Transport Interchange is equipped with four comfortable air-conditioned boarding lounges and an integrated information display system.

Due mainly to the decline in the number of mainland visitors, NHKB experienced a decline in patronage from 4.81 million in 2015 to 4.47 million in 2016. Notwithstanding the decline in patronage, the demand for cross-boundary bus services remains strong in view of the social and economic ties between Hong Kong and Mainland China.

NHKB remains committed to providing convenient shuttle bus services as the preferred means of transport for crossboundary travellers.