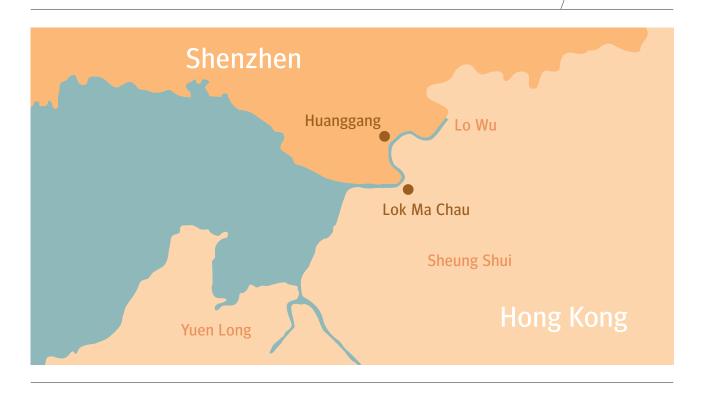

## **New Hong Kong Bus Company Limited** ("NHKB")

In 2016, NHKB operated a fleet of 15 airconditioned super-low floor single-deck buses on its shuttle bus service between Lok Ma Chau and Huanggang. NHKB's terminus at the San Tin Public Transport Interchange is equipped with four comfortable air-conditioned boarding lounges and an integrated information display system.

Due mainly to the decline in the number of mainland visitors, NHKB experienced a decline in patronage from 4.81 million in 2015 to 4.47 million in 2016. Notwithstanding the decline in patronage, the demand for cross-boundary bus services remains strong in view of the social and economic ties between Hong Kong and Mainland China.